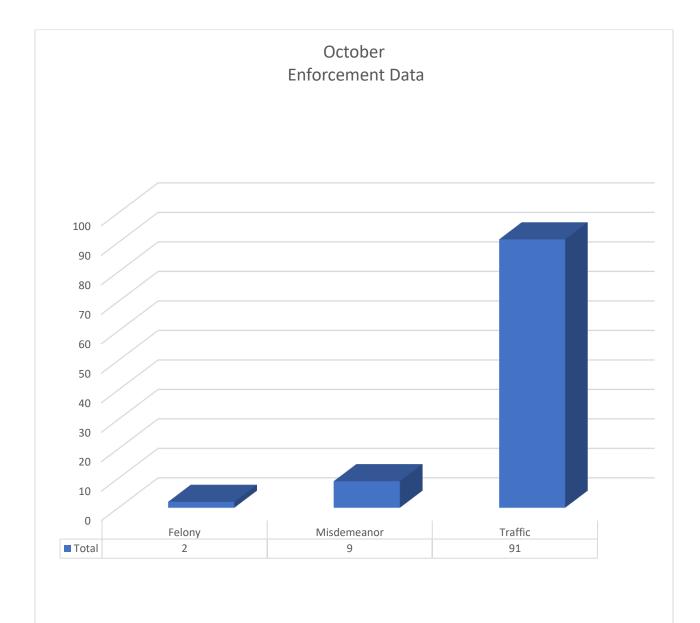

# New Castle City Police-Monthly Report

October, 2022

Chief Richard P. McCabe

11/9/22

**Council Report** 

| Total           | Total Dispatched | Crime Reports         | Field Service Reports |
|-----------------|------------------|-----------------------|-----------------------|
| Complaints      | Calls            | Written               |                       |
| 545             | 368              | 126                   | 167                   |
| Overdose/NARCAN | DUI              | Shooting Outside City | Shooting Inside City  |
| 2/0             | 3                | 1                     | 1                     |