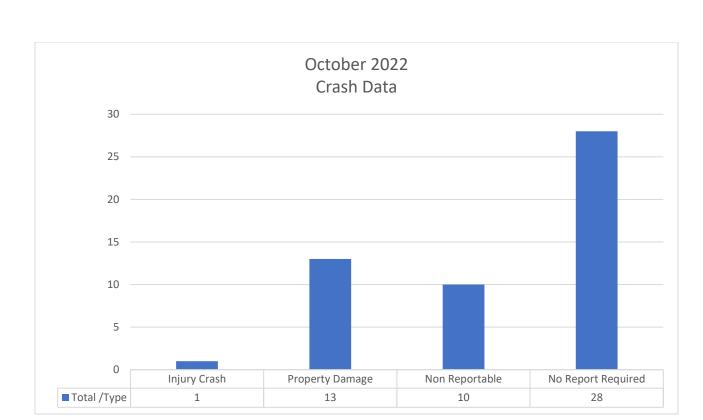

# New Castle City Police-Monthly Report

October, 2022

Chief Richard P. McCabe

11/9/22

**Council Report** 

| Total           | Total Dispatched | Crime Reports         | Field Service Reports |
|-----------------|------------------|-----------------------|-----------------------|
| Complaints      | Calls            | Written               |                       |
| 545             | 368              | 126                   | 167                   |
| Overdose/NARCAN | DUI              | Shooting Outside City | Shooting Inside City  |
| 2/0             | 3                | 1                     | 1                     |