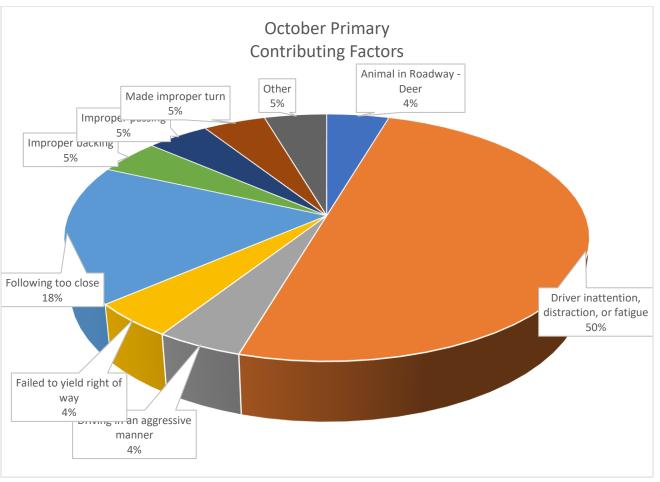

# New Castle City Police-Monthly Report

October, 2022

Chief Richard P. McCabe

11/9/22

**Council Report** 

| Total           | Total Dispatched | Crime Reports         | Field Service Reports |
|-----------------|------------------|-----------------------|-----------------------|
| Complaints      | Calls            | Written               |                       |
| 545             | 368              | 126                   | 167                   |
| Overdose/NARCAN | DUI              | Shooting Outside City | Shooting Inside City  |
| 2/0             | 3                | 1                     | 1                     |