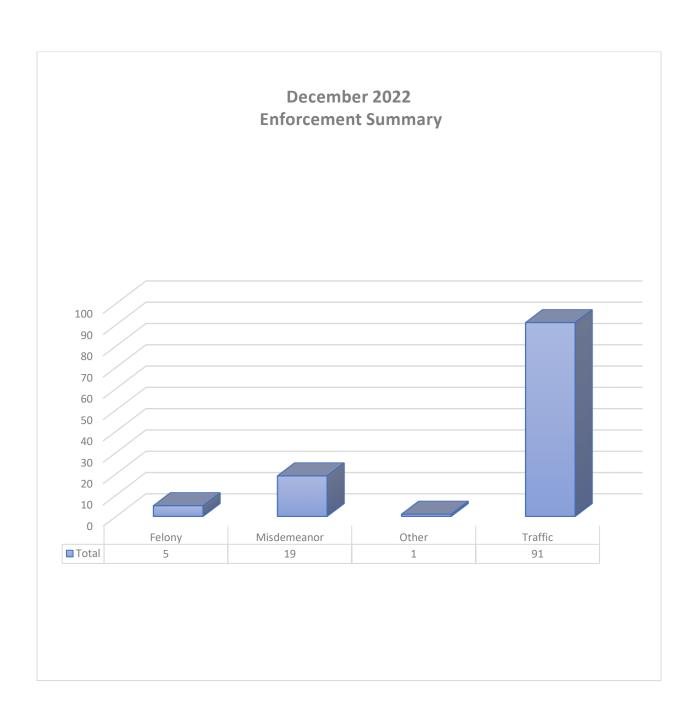

# New Castle City Police-Monthly Report

December, 2022

| Total           | Total Dispatched | Crime Reports         | Field Service Reports |
|-----------------|------------------|-----------------------|-----------------------|
| Complaints      | Calls            | Written               |                       |
| 425             | 287              | 149                   | 124                   |
| Overdose/NARCAN | DUI              | Shooting Outside City | Shooting Inside City  |
| 1/1             | 3                | 0                     | 0                     |



### December 2022 YTD Crime Statistics

| PART I Crimes            |                 |              |  |  |
|--------------------------|-----------------|--------------|--|--|
| Crime                    | 2022            | 2021         |  |  |
| Murder/Manslaughter      | <u>0</u>        | 1            |  |  |
| Rape                     | <u>4</u>        | <u>3</u>     |  |  |
| Robbery                  | <u>5</u>        | <u>6</u>     |  |  |
| Assault/Aggravated       | <u>24</u>       | <u>11</u>    |  |  |
| Burglary                 | <u>13</u>       | <u>10</u>    |  |  |
| Theft                    | <u>175</u>      | <u>157</u>   |  |  |
| Theft/Auto               | <u>14</u>       | <u>15</u>    |  |  |
| All Other                | <u>24</u>       | <u>8</u>     |  |  |
|