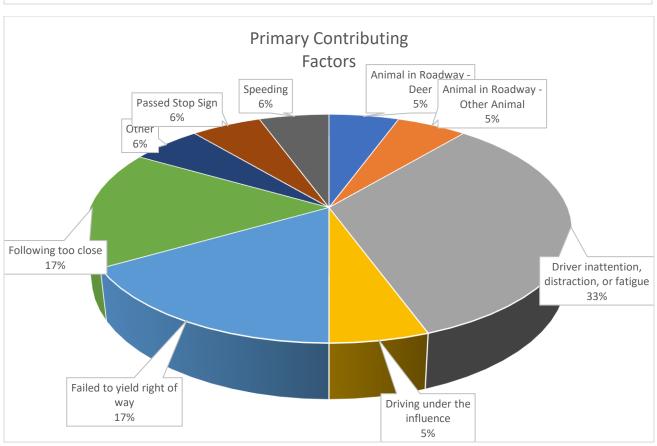

t       | <u>10</u>       | <u>12</u>    |  |  |
| Other                    | <u>1,564</u>    | <u>1,518</u> |  |  |
|                          | 1902            | 1882         |  |  |
| ·                        | PART III Crimes |              |  |  |
| Crime                    | 2022            | 2021         |  |  |
| Alarm                    | <u>429</u>      | <u>470</u>   |  |  |
| Animal Control           | <u>25</u>       | <u>16</u>    |  |  |
| Recovered Property       | <u>26</u>       | <u>27</u>    |  |  |
| Service                  | <u>856</u>      | <u>979</u>   |  |  |
| Suspicious Per/Vehicle   | <u>257</u>      | <u>269</u>   |  |  |
|                          | 1593            | 1761         |  |  |
|                          | 3754            | 3854         |  |  |





## December 2022 Quality of Life Calls

| Location / Crime Type             | Crime |
|-----------------------------------|-------|
| Airport Plaza Shopping Ctr        | 8     |
| Robbery w/Weapons - Just Occurred | 1     |
| Theft - In Progress               | 1     |
| Theft - Just Occurred             | 2     |
| Trespass - In Progress            | 4     |
| Centerpoint Industrial Park       | 4     |
| Disorderly person                 | 3     |
| Traffic Violation                 | 1     |
| Dobbinsville                      | 2     |
| Animal                            | 1     |
| Terror. Threatening-Just Occurred | 1     |
| Hares Corner                      | 3     |
| Suspicious vehicle                | 1     |
| Trespass - In Progress            | 2     |
| Jacquette Square Tow