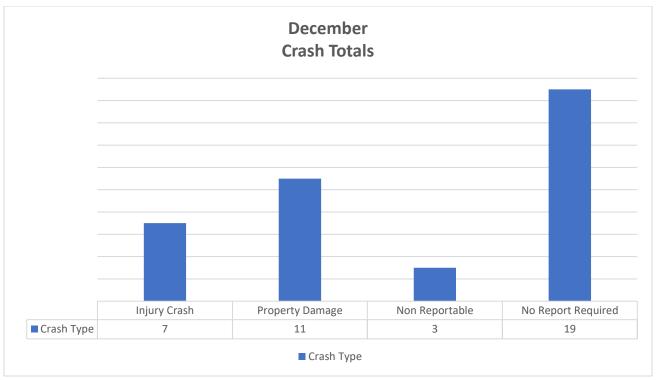

uct       | <u>10</u>       | <u>12</u>    |  |  |
| Other                    | <u>1,564</u>    | <u>1,518</u> |  |  |
|                          | 1902            | 1882         |  |  |
| ·                        | PART III Crimes |              |  |  |
| Crime                    | 2022            | 2021         |  |  |
| Alarm                    | <u>429</u>      | <u>470</u>   |  |  |
| Animal Control           | <u>25</u>       | <u>16</u>    |  |  |
| Recovered Property       | <u>26</u>       | <u>27</u>    |  |  |
| Service                  | <u>856</u>      | <u>979</u>   |  |  |
| Suspicious Per/Vehicle   | <u>257</u>      | <u>269</u>   |  |  |
|                          | 1593            | 1761         |  |  |
|                          | 3754            | 3854         |  |  |





## December 2022 Quality of Life Calls

| Location / Crime Type             | Crime |
|-----------------------------------|-------|
| Airport Plaza Shopping Ctr        | 8     |
| Robbery w/Weapons - Just Occurred | 1     |
| Theft - In Progress               | 1     |
| Theft - Just Occurred             | 2     |
| Trespass - In Progress            | 4     |
| Centerpoint Industrial Park       | 4     |
| Disorderly person                 | 3     |
| Traffic Violation                 | 1     |
| Dobbinsville                      | 2     |
| Animal                            | 1     |
| Terror. Threatening-Just Occurred | 1     |
| Hares Corner                      | 3     |
| Suspicious vehicle                | 1     |
| Trespass - In Progress            | 2     |
| Jacquette Square T