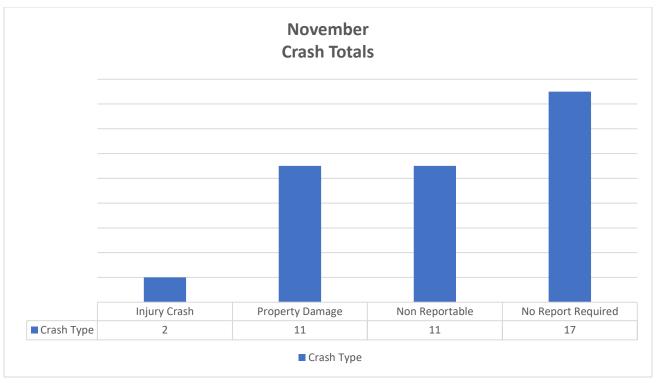

<u>1,475</u>    | <u>1,393</u> |  |  |
|                           | 1780            | 1732         |  |  |
|                           | PART III CRIMES |              |  |  |
| Crime                     | 2022            | 2021         |  |  |
| Alarm                     | 400             | 418          |  |  |
| Animal Control            | <u>25</u>       | <u>16</u>    |  |  |
| Recovered Property        | <u>23</u>       | <u>26</u>    |  |  |
| Service                   | <u>798</u>      | <u>916</u>   |  |  |
| Suspicious Person/Vehicle | <u>250</u>      | <u>248</u>   |  |  |
|                           | 1496            | 1624         |  |  |
|                           | 3506            | 3550         |  |  |
|                           |                 |              |  |  |





# November 2022 **Quality of Life Calls**

| Location / Crime Type           | Total |
|---------------------------------|-------|
| Airport Industrial Park         | 1     |
| Theft - Just Occurred           | 1     |
| Airport Plaza Shopping Ctr      | 5     |
| Animal                          | 1     |
| Fight - In Progress             | 1     |
| Suspicious person               | 1     |
| Theft - In Progress             | 1     |
| Theft - Just Occurred           | 1     |
| Buttonwood                      | 1     |
| Trespass - In Progress          | 1     |
| Castle Ridge                    | 1     |
| Suspicious person               | 1     |
| Centerpoint Industrial Park     | 2     |
| Suspicious person               | 1     |
| Traffic Violation               | 1     |
| Dob