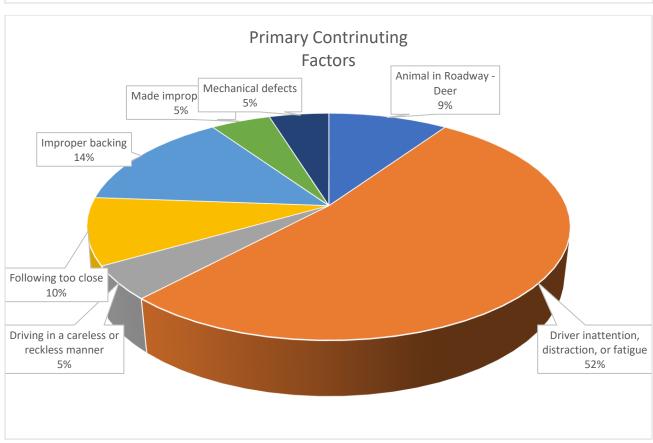

u>1,475</u>    | <u>1,393</u> |  |  |
|                           | 1780            | 1732         |  |  |
|                           | PART III CRIMES |              |  |  |
| Crime                     | 2022            | 2021         |  |  |
| Alarm                     | 400             | 418          |  |  |
| Animal Control            | <u>25</u>       | <u>16</u>    |  |  |
| Recovered Property        | <u>23</u>       | <u>26</u>    |  |  |
| Service                   | <u>798</u>      | <u>916</u>   |  |  |
| Suspicious Person/Vehicle | <u>250</u>      | <u>248</u>   |  |  |
|                           | 1496            | 1624         |  |  |
|                           | 3506            | 3550         |  |  |
|                           |                 |              |  |  |





# November 2022 **Quality of Life Calls**

| Location / Crime Type           | Total |
|---------------------------------|-------|
| Airport Industrial Park         | 1     |
| Theft - Just Occurred           | 1     |
| Airport Plaza Shopping Ctr      | 5     |
| Animal                          | 1     |
| Fight - In Progress             | 1     |
| Suspicious person               | 1     |
| Theft - In Progress             | 1     |
| Theft - Just Occurred           | 1     |
| Buttonwood                      | 1     |
| Trespass - In Progress          | 1     |
| Castle Ridge                    | 1     |
| Suspicious person               | 1     |
| Centerpoint Industrial Park     | 2     |
| Suspicious person               | 1     |
| Traffic Violation               | 1     |
| Dobbi