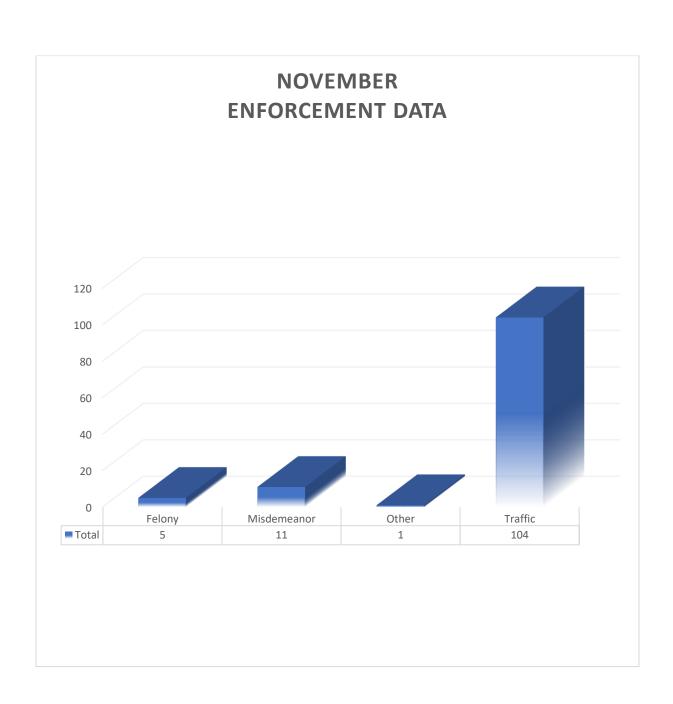

# New Castle City Police-Monthly Report

November, 2022

| Total           | Total Dispatched | Crime Reports         | Field Service Reports |
|-----------------|------------------|-----------------------|-----------------------|
| Complaints      | Calls            | Written               |                       |
| 450             | 254              | 131                   | 145                   |
| Overdose/NARCAN | DUI              | Shooting Outside City | Shooting Inside City  |
| 2/1             | 2                | 0                     | 0                     |



## November 2022 YTD Crime Statistics

| PART I CRIMES             |                 |              |  |  |
|---------------------------|-----------------|--------------|--|--|
| Crime                     | 2022            | 2021         |  |  |
| Murder/Manslaughter       | <u>0</u>        | 1            |  |  |
| Rape                      | <u>3</u>        | <u>3</u>     |  |  |
| Robbery                   | <u>2</u>        | <u>6</u>     |  |  |
| Assault/Aggravated        | <u>21</u>       | <u>10</u>    |  |  |
| Burglary                  | <u>13</u>       | 9            |  |  |
| Theft                     | <u>159</u>      | <u>146</u>   |  |  |
| Theft/Auto                | <u>11</u>       | <u>14</u>    |  |  |
| All Other                 | <u>21</u>       | <u>5</u>     |  |  |