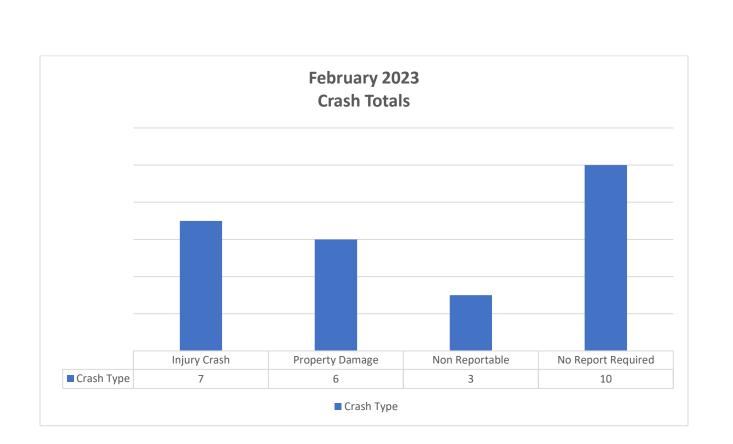

| <u>8</u>   | <u>13</u>  |
| Noise/Disorderly Premise | <u>8</u>   | <u>3</u>   |
| Trespass                 | <u>5</u>   | <u>3</u>   |
| Disorderly Conduct       | 1          | <u>0</u>   |
| Other                    | <u>179</u> | <u>237</u> |
|                          | 226        | 284        |

| PART III CRIMES        | 2023       | 2022       |
|------------------------|------------|------------|
| Alarm                  | <u>55</u>  | <u>73</u>  |
| Animal Control         | 2          | <u>6</u>   |
| Recovered Property     | <u>5</u>   | <u>5</u>   |
| Service                | <u>101</u> | <u>118</u> |
| Suspicious Per/Vehicle | <u>38</u>  | <u>41</u>  |
|                        | 201        | 243        |
|                        | 451        | 559        |





## February 2023 Quality of Life Calls

| Airport Plaza Shopping Ctr | 5  |
|----------------------------|----|
| Disorderly person          | 2  |
| Theft - Just Occurred      | 2  |
| Trespass - In Progress     | 1  |
| Dobbinsville               | 3  |
| Animal                     | 1  |
| Noise Complaint            | 1  |
| Suspicious vehicle         | 1  |
| Garfield Park              | 1  |
| Suspicious person          | 1  |
| Hares Corner               | 6  |
| Disorderly person          | 2  |
| Suspicious person          | 1  |
| Suspicious vehicle         | 1  |
| Theft - Just Occurred      | 1  |
| Trespass - In Progress     | 1  |
| New Castle/Shawtown        | 14 |
| Animal                     | 1  |
| Disorderly group           | 1  |
| Disorderly person          | 2  |