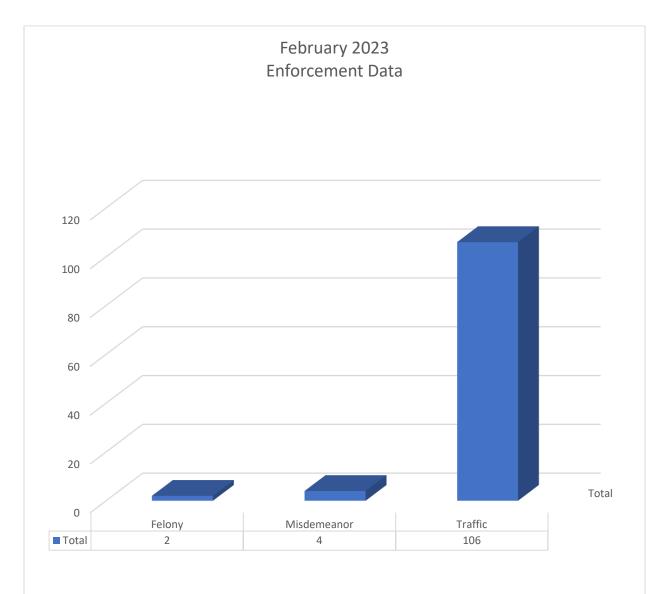

# New Castle City Police-Monthly Report

February 2023

Chief Richard P. McCabe

**Council Report** 

| Total           | Total Dispatched | Crime Reports         | Field Service Reports |
|-----------------|------------------|-----------------------|-----------------------|
| Complaints      | Calls            | Written               |                       |
| 420             | 215              | 93                    | 102                   |
| Overdose/NARCAN | DUI              | Shooting Outside City | Shooting Inside City  |
| 1/1             | 1                | 1                     | 0                     |



## February 2023 YTD Crime Statistics

| PART I CRIMES      | 2023      | 2022      |
|--------------------|-----------|-----------|
| Rape               | <u>0</u>  | <u>0</u>  |
| Robbery            | <u>0</u>  | <u>0</u>  |
| Assault/Aggravated | <u>0</u>  | <u>2</u>  |
| Burglary           | 1         | <u>2</u>  |
| Theft              | <u>19</u> | <u>26</u> |
| Theft/Auto         | 2         | 1         |
| All Other          | 2         | 1         |
|                    | 24        | 32        |

| PART II CRIMES           | 2023       | 2022       |
|--------------------------|------------|------------|
| Other Assaults           | <u>17</u>  | <u>21</u>  |
| Rec. Stolen Property     | <u>0</u>   | 1          |
| Criminal Mischief        | <u>8</u>   | <u>5</u>   |
| Weapons