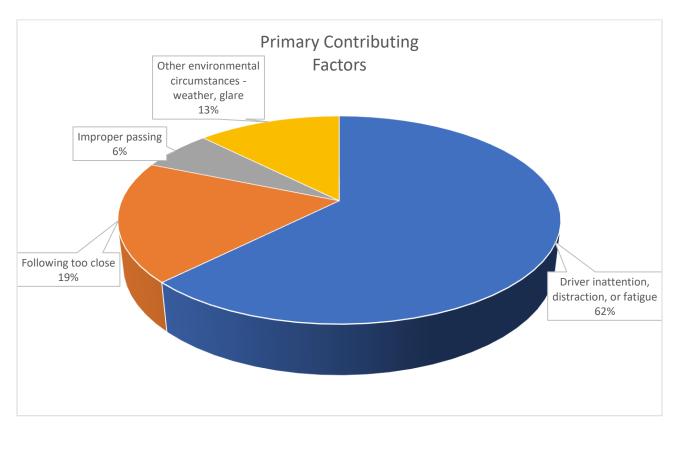

| <u>8</u>   | <u>13</u>  |
| Noise/Disorderly Premise | <u>8</u>   | <u>3</u>   |
| Trespass                 | <u>5</u>   | <u>3</u>   |
| Disorderly Conduct       | 1          | <u>0</u>   |
| Other                    | <u>179</u> | <u>237</u> |
|                          | 226        | 284        |

| PART III CRIMES        | 2023       | 2022       |
|------------------------|------------|------------|
| Alarm                  | <u>55</u>  | <u>73</u>  |
| Animal Control         | 2          | <u>6</u>   |
| Recovered Property     | <u>5</u>   | <u>5</u>   |
| Service                | <u>101</u> | <u>118</u> |
| Suspicious Per/Vehicle | <u>38</u>  | <u>41</u>  |
|                        | 201        | 243        |
|                        | 451        | 559        |





## February 2023 Quality of Life Calls

| Airport Plaza Shopping Ctr | 5  |
|----------------------------|----|
| Disorderly person          | 2  |
| Theft - Just Occurred      | 2  |
| Trespass - In Progress     | 1  |
| Dobbinsville               | 3  |
| Animal                     | 1  |
| Noise Complaint            | 1  |
| Suspicious vehicle         | 1  |
| Garfield Park              | 1  |
| Suspicious person          | 1  |
| Hares Corner               | 6  |
| Disorderly person          | 2  |
| Suspicious person          | 1  |
| Suspicious vehicle         | 1  |
| Theft - Just Occurred      | 1  |
| Trespass - In Progress     | 1  |
| New Castle/Shawtown        | 14 |
| Animal                     | 1  |
| Disorderly group           | 1  |
| Disorderly person          | 2  |
|