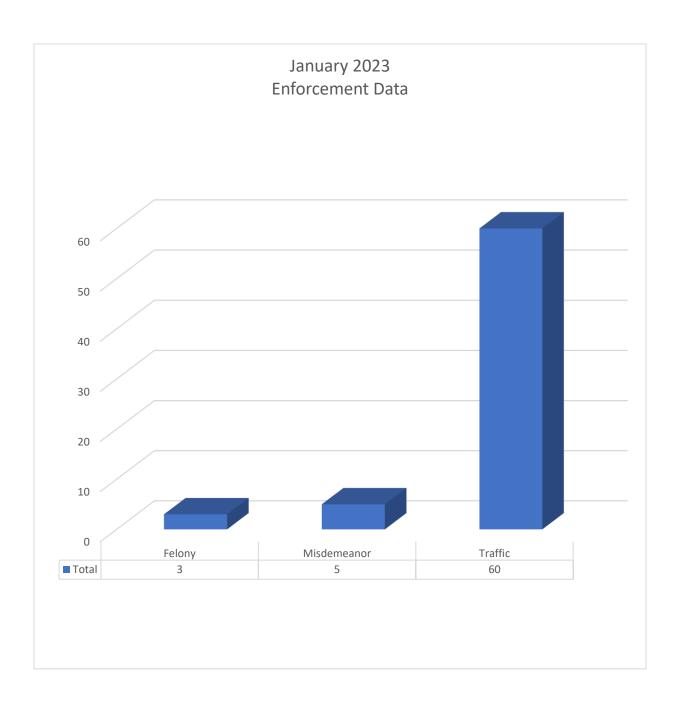

# New Castle City Police-Monthly Report

January 2023

| Total           | Total Dispatched | Crime Reports         | Field Service Reports |
|-----------------|------------------|-----------------------|-----------------------|
| Complaints      | Calls            | Written               |                       |
| 385             | 260              | 104                   | 148                   |
| Overdose/NARCAN | DUI              | Shooting Outside City | Shooting Inside City  |
| 2/1             | 0                | 0                     | 0                     |