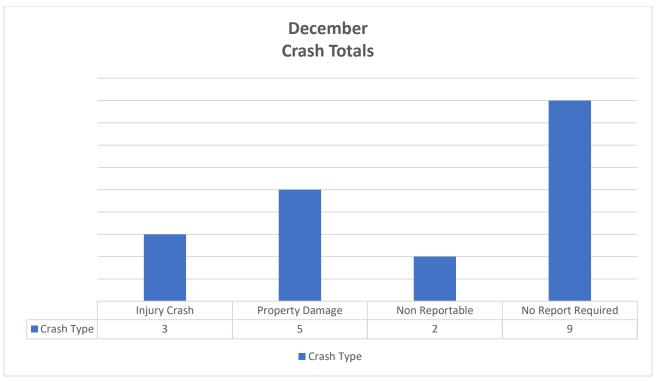

### December 2022 Quality of Life Calls

| Location / Crime Type             | Crime Count |  |
|-----------------------------------|-------------|--|
| Airport Plaza Shopping Ctr        | 10          |  |
| Criminal Mischief - Just Occurred | 1           |  |
| Disorderly person                 | 3           |  |
| Harassment - In Progress          | 1           |  |
| Suspicious person                 | 1           |  |
| Suspicious vehicle                | 1           |  |
| Theft - In Progress               | 2           |  |
| Theft - Just Occurred             | 1           |  |
| Baldton                           | 1           |  |
| Suspicious vehicle                | 1           |  |
| Boothhurst                        | 2           |  |
| Suspicious vehicle                | 1           |  |
| Trespass - In Progress            | 1           |  |
| Centerpoint Industrial Park       | 3           |  |
| Animal                            | 1           |  |
| Disorderly person                 | 1           |  |
| Traffic Violation                 | 1           |  |
| Dobbinsville                      | 1           |  |
| Noise Complaint                   | 1           |  |
| Hares Corner                      | 5           |  |
| Assault - In Progress             | 1           |  |
| Disorderly person                 | 1           |  |
| Terror. Threatening-Just Occurred | 1           |  |
| Theft - Just Occurred             | 1           |  |
| Trespass - In Progress            | 1           |  |
| New Castle / Shawtown             | 8           |  |
| Fireworks                         | 1           |  |
| Suspicious person                 | 1           |  |
| Suspicious vehicle                | 3           |  |
| Terror. Threatening-In Progress   | 1           |  |
| Terror. Threatening-Just Occurred | 1           |  |
| Trespass - In Progress            | 1           |  |
| New Castle Manor                  | 1           |  |
| Burglary - In Progress            | 1           |  |
| Riveredge Industrial Park         | 3           |  |
| Drug Violation                    | 1           |  |
| Suspicious person                 | 1           |  |

| Terror. Threatening-Just Occurred | 1  |
|-----------------------------------|----|
| South River Shop Plaza            | 1  |
| Trespass - In Progress            | 1  |
| Van Dyke Village                  | 1  |
| Disorderly person                 | 1  |
| Washington Park                   | 2  |
| Fireworks                         | 1  |
| Traffic Violation                 | 1  |
| Grand Total                       | 38 |