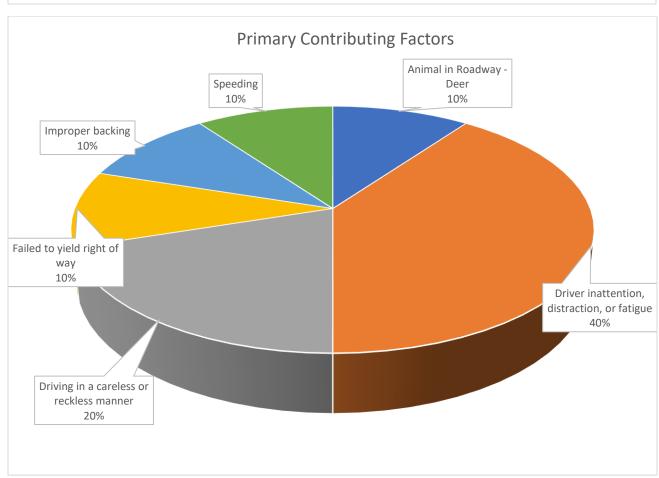

### January 2023 Response Time

Each highlighted incident on the graph involves outliers in response time. In several of the incident types there were multiple outliers that affected the overall response time. Several common causes to these deviations are;

- 1. Responding officer not marked or does not transmit "on scene".
- 2. Officers delay their direct response to check the area around the location for suspects or victims known to have fled the scene.
- 3. Incidents are downgraded after entry but prior to dispatch.