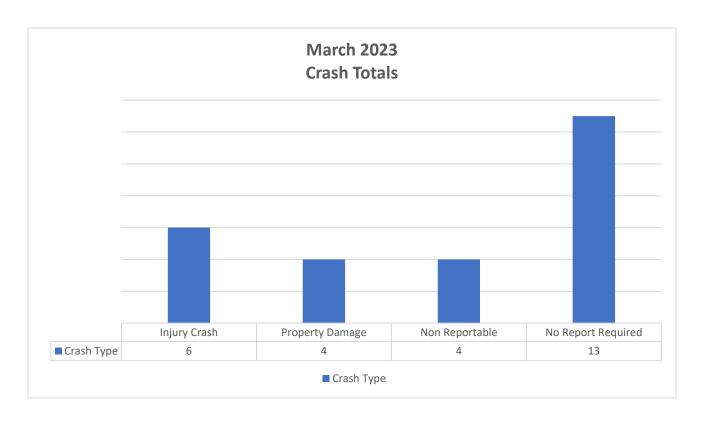

| <u>4</u>   |
| Trespass                  | Z              | Z          |
| Disorderly Conduct        | <u>2</u>       | <u>0</u>   |
| Other                     | <u>287</u>     | <u>375</u> |
|                           | 351            | 442        |
| '                         | PART III CRIME |            |
| Crime                     | 2023           | 2022       |
| Alarm                     | <u>81</u>      | <u>117</u> |
| Animal Control            | 4              | <u>8</u>   |
| Recovered Property        | 2              | <u>5</u>   |
| Service                   | <u>183</u>     | <u>183</u> |
| Suspicious Person/Vehicle | <u>60</u>      | <u>67</u>  |
|                           | 335            | 380        |
|                           | 732            | 877        |





## March 2023 Quality of Life Calls

| Location/Crime Type               | Total |
|-----------------------------------|-------|
| Airport Plaza Shopping Ctr        | 9     |
| Criminal Mischief - Just Occurred | 1     |
| Disorderly person                 | 2     |
| Indecent Exposure                 | 1     |
| Robbery                           | 1     |
| Suspicious vehicle                | 1     |
| Theft - Just Occurred             | 2     |
| Trespass - In Progress            | 1     |
| Baldton                           | 1     |
| Suspicious vehicle                | 1     |
| Buttonwood                        | 1     |
| Disorderly person                 | 1     |
| Centerpoint Industrial Park       | 3     |
| Criminal Mischief - Just Occurred | 1     |
| Suspicious person