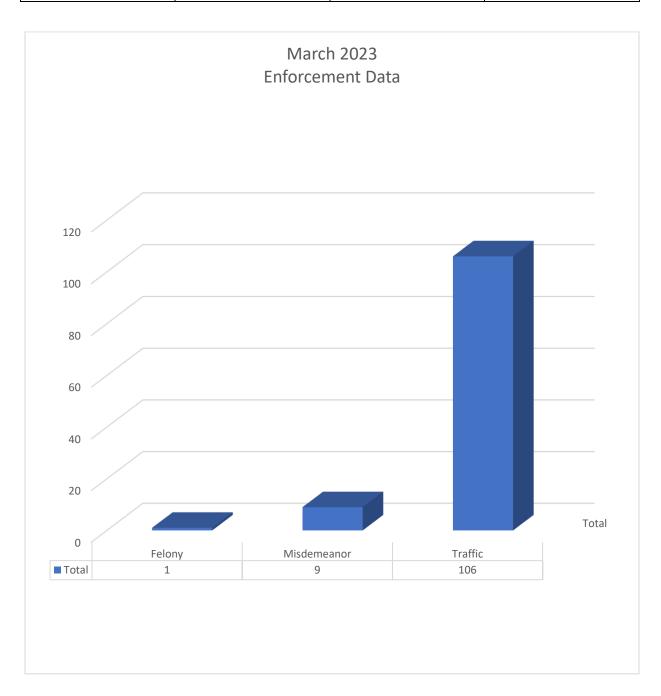

# New Castle City Police-Monthly Report

March 2023

| Total           | Total Dispatched | Crime Reports         | Field Service Reports |
|-----------------|------------------|-----------------------|-----------------------|
| Complaints      | Calls            | Written               |                       |
| 514             | 277              | 107                   | 139                   |
| Overdose/NARCAN | DUI              | Shooting Outside City | Shooting Inside City  |
| 1/1             | 0                | 1                     | 0                     |



### March 2023 YTD Crime Statistics

|                           | PART I CRIMES  |            |
|---------------------------|----------------|------------|
| Crime                     | 2023           | 2022       |
| Rape                      | <u>0</u>       | <u>0</u>   |
| Robbery                   | <u>0</u>       | <u>0</u>   |
| Assault/Aggravated        | <u>3</u>       | <u>6</u>   |
| Burglary                  | <u>1</u>       | 4          |
| Theft                     | <u>35</u>      | 41         |
| Theft/Auto                | <u>4</u>       | <u>2</u>   |
| All Other                 | <u>3</u>       | 2          |
|                           | 46             | 55         |
|                           | PART II CRIMES |            |
| Crime                     | 2023