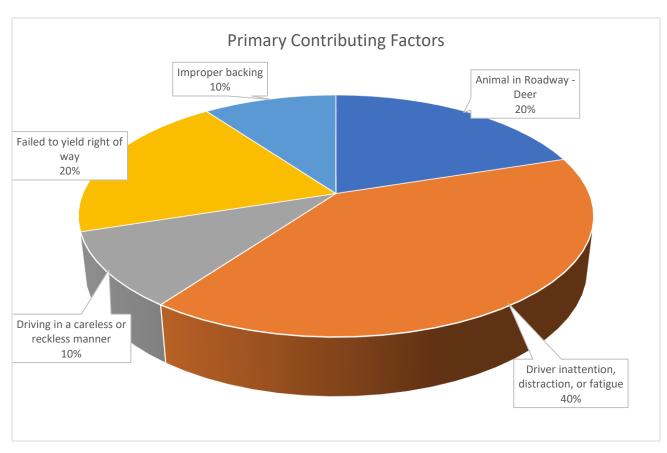

### March 2023 Response Time

Each highlighted incident on the graph involves outliers in response time. In several of the incident types there were multiple outliers that affected the overall response time. Several common causes to these deviations are;

- 1. Responding officer not marked or does not transmit "on scene".
- 2. Officers delay their direct response to check the area around the location for suspects or victims known to have fled the scene.
- 3. Incidents are downgraded after entry but prior to dispatch.