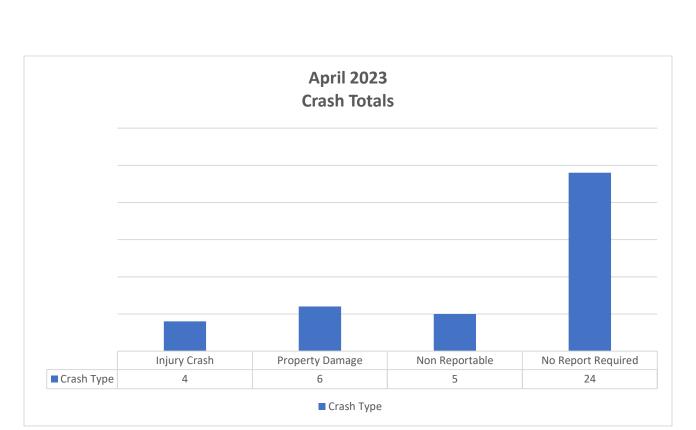

>  |  |
| Noise/Disorderly Premise | <u>14</u>  | <u>6</u>   |  |
| Trespass                 | <u>13</u>  | <u>13</u>  |  |
| Disorderly Conduct       | <u>4</u>   | <u>3</u>   |  |
| Other                    | <u>395</u> | <u>499</u> |  |
|                          | 490        | 593        |  |

| 2023       | 2022                             |
|------------|----------------------------------|
| <u>95</u>  | <u>151</u>                       |
| <u>5</u>   | <u>8</u>                         |
| <u>9</u>   | <u>6</u>                         |
| <u>246</u> | <u>257</u>                       |
| <u>72</u>  | <u>97</u>                        |
| 427        | 519                              |
| 978        | 1187                             |
|            | 95<br>5<br>9<br>246<br>72<br>427 |





### April 2023 Quality of Life Calls

| Location / Type of Incident       | Total |
|-----------------------------------|-------|
| Airport Plaza Shopping Ctr        | 7     |
| Disorderly person                 | 1     |
| Suspicious person                 | 1     |
| Theft - In Progress               | 1     |
| Theft - Just Occurred             | 1     |
| Trespass - In Progress            | 3     |
| Baldton                           | 2     |
| Suspicious person                 | 1     |
| Traffic Violation                 | 1     |
| Dobbinsville                      | 3     |
| Suspicious vehicle                | 1     |
| Traffic Violation                 | 2     |
| Hares Corner                      | 8     |
| Criminal Mischief - Just Occurred | 1     |
| Robbery