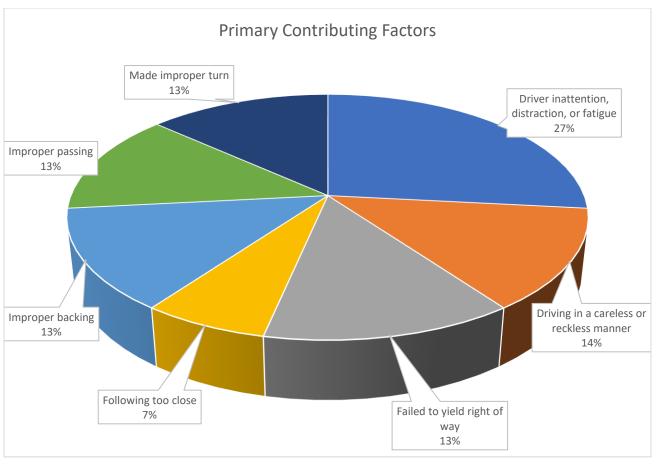

|  |
| Noise/Disorderly Premise | <u>14</u>  | <u>6</u>   |  |
| Trespass                 | <u>13</u>  | <u>13</u>  |  |
| Disorderly Conduct       | <u>4</u>   | <u>3</u>   |  |
| Other                    | <u>395</u> | <u>499</u> |  |
|                          | 490        | 593        |  |

| 2023       | 2022                             |
|------------|----------------------------------|
| <u>95</u>  | <u>151</u>                       |
| <u>5</u>   | <u>8</u>                         |
| <u>9</u>   | <u>6</u>                         |
| <u>246</u> | <u>257</u>                       |
| <u>72</u>  | <u>97</u>                        |
| 427        | 519                              |
| 978        | 1187                             |
|            | 95<br>5<br>9<br>246<br>72<br>427 |





### April 2023 Quality of Life Calls

| Location / Type of Incident       | Total |
|-----------------------------------|-------|
| Airport Plaza Shopping Ctr        | 7     |
| Disorderly person                 | 1     |
| Suspicious person                 | 1     |
| Theft - In Progress               | 1     |
| Theft - Just Occurred             | 1     |
| Trespass - In Progress            | 3     |
| Baldton                           | 2     |
| Suspicious person                 | 1     |
| Traffic Violation                 | 1     |
| Dobbinsville                      | 3     |
| Suspicious vehicle                | 1     |
| Traffic Violation                 | 2     |
| Hares Corner                      | 8     |
| Criminal Mischief - Just Occurred | 1     |
| Robbery