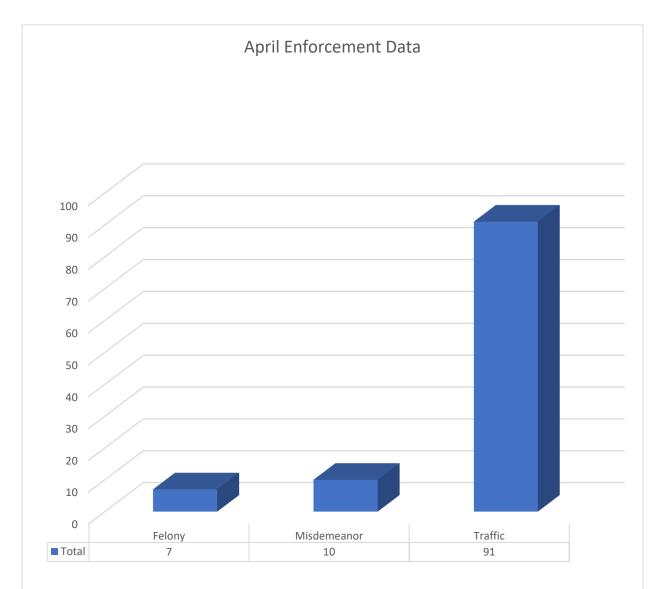

# NEW CASTLE CITY POLICE DEPARTMENT MONTHLY REPORT

May 9th, 2023

City Council Report For April of 2023

| Total           | Total Dispatched | Crime Reports         | Field Service Reports |
|-----------------|------------------|-----------------------|-----------------------|
| Complaints      | Calls            | Written               |                       |
| 452             | 258              | 129                   | 163                   |
| Overdose/NARCAN | DUI              | Shooting Outside City | Shooting Inside City  |
| 2/1             | 4                | 1                     | 0                     |



## April 2023 YTD Crime Statistics

| PART I CRIMES      |           |           |
|--------------------|-----------|-----------|
| Crime              | 2023      | 2022      |
| Rape               | <u>0</u>  | <u>0</u>  |
| Robbery            | <u>1</u>  | <u>0</u>  |
| Assault/Aggravated | <u>3</u>  | <u>8</u>  |
| Burglary           | <u>1</u>  | <u>4</u>  |
| Theft              | <u>46</u> | <u>58</u> |
| Theft/Auto         | 4         | 2         |
| All Other          | <u>6</u>  | <u>3</u>  |
|                    | 61        | 75        |

| PART II CRIMES           |            |            |  |
|--------------------------|------------|------------|--|
| Crime                    | 2023       | 2022       |  |
| Other Assaults           | <u>31</u>  | <u>34</u>  |  |
| Rec. Stole