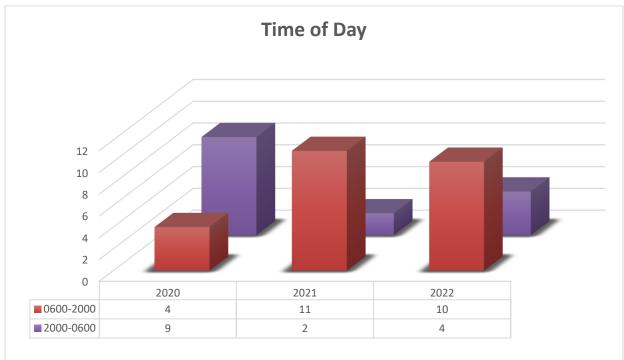

|      |      |                   |            |                                   |                          |                   | Suspect    |             |                                                | Suspect | Officer |
|------|------|-------------------|------------|-----------------------------------|--------------------------|-------------------|------------|-------------|------------------------------------------------|---------|---------|
| Year | Time | Dav               | Date       | Weather/lighting                  | Case #                   | Suspect's Actions | 1 1        | Suspect Age | Type of Force                                  | Injury  | Injury  |
| 2020 |      | Saturday          |            | Clear/Daylight                    | 332000053                | Active Resisting  | B/M        | 29          | TASER Employment                               | No      | No      |
| 2020 | 0315 | Thursday          |            | Clear/Daylight<br>Clear/Dark      | 3320000361               | Active Resisting  | B/M        | 35          | Display Firearm/Hands/Feet                     | No      | Yes     |
| 2020 |      | Sunday            |            | Clear/Dark<br>Clear/Dark          | 3320001387               | Active Resisting  | W/M        | 39          | Display Firearmy hands/reet<br>Display Firearm | No      | No      |
| 2020 |      | Monday            |            | Clear/Dark<br>Clear/Dark          | 3320001885               | Armed             | B/M        | 39          |                                                | No      | No      |
| 2020 |      | Wednesday         |            | Clear/Dark<br>Clear/Daylight      | 3320002233               | Passive Resisting | W/M        | 25          | Display Firearm<br>Hands/Feet                  | Yes     | No      |
| 2020 |      | Wednesday         |            | Clear/Daylight                    | 3320002255               | Armed             | W/M        | 31          | Display Firearm                                | No      | No      |
|      |      |                   |            |                                   |                          |                   |            | 24          |                                                |         |         |
| 2020 | 0250 | Sunday<br>Tuesday |            | Clear/Dark<br>Clear/Dark          | 3320004134<br>3320004160 | Passive Resisting | W/M<br>B/M | 24          | TASER Deployment                               | Yes     | No      |
|      |      |                   | -11        |                                   |                          | Passive Resisting |            |             | TASER Employment                               | No      | No      |
| 2020 |      | Wednesday         | 10/14/2020 |                                   | 3320004562               | Passive Resisting | B/M        | 28          | Display Firearm                                | No      | No      |
| 2020 |      | Sunday            | 11/15/2020 |                                   | 3320005149               | Pursuit           | H/M        | 30          | Display Firearm                                | No      | No      |
| 2020 |      | Sunday            | 11/23/2020 |                                   | 3320005225               | Passive Resisting | B/M        | 16          | TASER Employment                               | No      | No      |
| 2020 |      | Wednesday         | 12/13/2020 |                                   | 3320005495               | Active Resisting  | B/M        | 23          | TASER Deployment                               | No      | No      |
| 2020 | ,    | Friday            | 12/18/2020 |                                   | 3320005539               | Armed             | B/M        | 53          | Display Firearm                                | No      | No      |
| 2020 |      | Friday            | 12/18/2020 |                                   | 3320005554               | Armed             | B/M        | 20          | Display Firearm                                | No      | No      |
| 2021 |      | Friday            |            | Clear/Daylight                    | 3321000174               | Passive Resisting | B/M        | 31          | TASER Deployment                               | Yes     | No      |
| 2021 | 1730 | Tuesday           |            | Clear/Daylight                    | 3321000533               | Felony Stop       | B/M        | 50          | Display Firearm                                | No      | No      |
| 2021 |      | Sunday            |            | Clear/Dark                        | 3321000969               | Passive Resisting | B/M        | 29          | Display Firearm                                | No      | No      |
| 2021 |      | Friday            | 5/14/2021  | Clear/Daylight                    | 3321001812               | Active Resisting  | W/M        | 42          | Hands/Feet                                     | No      | No      |
| 2021 | 0128 | Monday            | 5/31/2021  | Clear/Dark                        | 3321002093               | Felony Stop       | B/M        | 17          | Display Firearm                                | No      | No      |
| 2021 | 1447 | Thursday          | 6/3/2021   | Clear/Daylight                    | 3321002147               | Felony Stop       | B/M        | 25          | Display Firearm                                | No      | No      |
| 2021 | 1829 | Monday            | 7/12/2021  | Cloudy/Light Rain                 | 3321002879               | Active Resisting  | B/F        | 17          | Display Firearm                                | No      | No      |
| 2021 | 1025 | Tuesday           | 7/27/2021  | Clear/Daylight                    | 3321003106               | Felony Stop       | W/M        | 42          | Display Firearm                                | No      | No      |
| 2021 | 1600 | Sunday            | 8/22/2021  | Clear/Daylight                    | 3321003546               | Pursuit           | W/M        | 18          | Display Firearm                                | No      | No      |
| 2021 | 1600 | Sunday            | 8/22/2021  | Clear/Daylight                    | 3321003546               | Pursuit           | W/M        | 22          | Display Firearm                                | No      | No      |
| 2021 | 1915 | Thursday          | 9/23/2021  | Cloudy/Dark                       | 3321004141               | Felony Stop       | W/M        | 23          | Display Firearm                                | No      | No      |
| 2021 | 0850 | Sunday            | 11/29/2021 | Clear/Daylight                    | 3321005039               | Active Resisting  | B/M        | 17          | Hands/Feet                                     | No      | No      |
| 2021 | 0914 | Monday            | 11/29/2021 | Clear/Daylight                    | 3321005309               | Active Resisting  | W/M        | 41          | Hands/Feet                                     | No      | No      |
| 2022 | 0637 | Sunday            | 1/30/2022  | Clear/Daylight                    | 3322000439               | Passive Resisting | B/M        | 19          | Display Firearm                                | Yes     | No      |
| 2022 | 0155 | Saturday          | 2/5/2022   | Clear/Dark                        | 3322000515               | Pursuit           | B/M        | 43          | Display Firearm                                | No      | No      |
| 2022 | 0207 | Monday            | 3/7/2022   | Clear/Dark                        | 3322001061               | Active Resisting  | W/M        | 54          | TASER Employment                               | No      | No      |
| 2022 | 1138 | Thursday          | 3/24/2022  | Cloudy/Daylight                   | 3322001356               | Felony Stop       | B/M        | 31          | Display Firearm                                | No      | No      |
| 2022 | 1013 | Wednesday         | 3/16/2022  | Clear/Daylight                    | 3322001209               | Active Resisting  | B/M        | 23          | TASER Deployment                               | No      | No      |
| 2022 | 1230 | Monday            | 5/23/2022  | Clear/Daylight                    | 3322002499               | Active Resisting  | B/M        | 22          | Hands/Feet                                     | Yes     | No      |
| 2022 | 1840 | Friday            | 5/27/2022  | Clear/Dusk                        | 3322002601               | Active Assaultive | B/M        | 34          | Hands/Feet                                     | No      | No      |
| 2022 | -    | Sunday            |            | Clear/Daylight                    | 3322002803               | Armed             | B/M        | 56          | Display Firearm                                | No      | No      |
| 2022 | 1357 | Wednesday         |            | Clear/Daylight                    | 3322003011               | Active Resisting  | H/M        | 45          | Display Firearm/Hands/Feet/TASER Deployment    | No      | No      |
| 2022 |      | Saturday          |            | Clear/Daylight                    | 3322003672               | Armed             | B/M        | 32          | TASER Employment                               | No      | No      |
| 2022 | ,    | Friday            |            | Clear/Daylight                    | 3322004108               | Armed             | B/M        | 43          | Display Firearm                                | No      | No      |
| 2022 | ,    | Friday            |            | Clear/Daylight                    | 3322004327               | Active Resisting  | W/M        | 38          | TASER Employment                               | No      | No      |
| 2022 | 0800 | Friday            |            | Clear/Daylight                    | 3322006138               | Armed             | W/M        | 39          | Discharge Firearm                              | Yes     | No      |
| 2022 |      | Thursday          |            | Clear/Dayright<br>Clear/Nighttime | 3322006138               | Felony Stop       | W/M        | 26          | TASER Employment                               | No      | No      |
| 2022 | 2115 | mursuay           | 12/1/2022  | cical/ingnume                     | 3322000132               | reiony stop       | VV/IVI     | 20          | IASEK Employment                               | NU      |         |