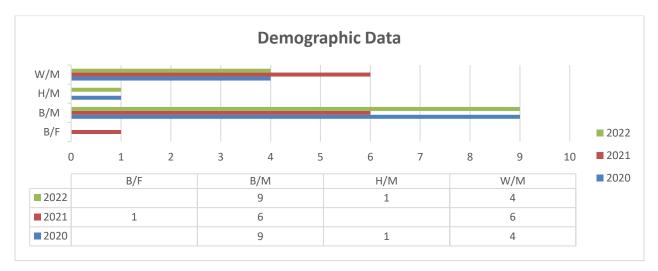

|      |      |                   |            |                                   |                          |                   | Suspect    |             |                                                | Suspect | Officer |
|------|------|-------------------|------------|-----------------------------------|--------------------------|-------------------|------------|-------------|------------------------------------------------|---------|---------|
| Year | Time | Dav               | Date       | Weather/lighting                  | Case #                   | Suspect's Actions | 1 1        | Suspect Age | Type of Force                                  | Injury  | Injury  |
| 2020 |      | Saturday          |            | Clear/Daylight                    | 332000053                | Active Resisting  | B/M        | 29          | TASER Employment                               | No      | No      |
| 2020 | 0315 | Thursday          |            | Clear/Daylight<br>Clear/Dark      | 3320000361               | Active Resisting  | B/M        | 35          | Display Firearm/Hands/Feet                     | No      | Yes     |
| 2020 |      | Sunday            |            | Clear/Dark<br>Clear/Dark          | 3320001387               | Active Resisting  | W/M        | 39          | Display Firearmy hands/reet<br>Display Firearm | No      | No      |
| 2020 |      | Monday            |            | Clear/Dark<br>Clear/Dark          | 3320001885               | Armed             | B/M        | 39          |                                                | No      | No      |
| 2020 |      | Wednesday         |            | Clear/Dark<br>Clear/Daylight      | 3320002233               | Passive Resisting | W/M        | 25          | Display Firearm<br>Hands/Feet                  | Yes     | No      |
| 2020 |      | Wednesday         |            | Clear/Daylight                    | 3320002255               | Armed             | W/M        | 31          | Display Firearm                                | No      | No      |
|      |      |                   |            |                                   |                          |                   |            | 24          |                                                |         |         |
| 2020 | 0250 | Sunday<br>Tuesday |            | Clear/Dark<br>Clear/Dark          | 3320004134<br>3320004160 | Passive Resisting | W/M<br>B/M | 24          | TASER Deployment                               | Yes     | No      |
|      |      |                   | -11        |                                   |                          | Passive Resisting |            |             | TASER Employment                               | No      | No      |
| 2020 |      | Wednesday         | 10/14/2020 |                                   | 3320004562               | Passive Resisting | B/M        | 28          | Display Firearm                                | No      | No      |
| 2020 |      | Sunday            | 11/15/2020 |                                   | 3320005149               | Pursuit           | H/M        | 30          | Display Firearm                                | No      | No      |
| 2020 |      | Sunday            | 11/23/2020 |                                   | 3320005225               | Passive Resisting | B/M        | 16          | TASER Employment                               | No      | No      |
| 2020 |      | Wednesday         | 12/13/2020 |                                   | 3320005495               | Active Resisting  | B/M        | 23          | TASER Deployment                               | No      | No      |
| 2020 | ,    | Friday            | 12/18/2020 |                                   | 3320005539               | Armed             | B/M        | 53          | Display Firearm                                | No      | No      |
| 2020 |      | Friday            | 12/18/2020 |                                   | 3320005554               | Armed             | B/M        | 20          | Display Firearm                                | No      | No      |
| 2021 |      | Friday            |            | Clear/Daylight                    | 3321000174               | Passive Resisting | B/M        | 31          | TASER Deployment                               | Yes     | No      |
| 2021 | 1730 | Tuesday           |            | Clear/Daylight                    | 3321000533               | Felony Stop       | B/M        | 50          | Display Firearm                                | No      | No      |
| 2021 |      | Sunday            |            | Clear/Dark                        | 3321000969               | Passive Resisting | B/M        | 29          | Display Firearm                                | No      | No      |
| 2021 |      | Friday            | 5/14/2021  | Clear/Daylight                    | 3321001812               | Active Resisting  | W/M        | 42          | Hands/Feet                                     | No      | No      |
| 2021 | 0128 | Monday            | 5/31/2021  | Clear/Dark                        | 3321002093               | Felony Stop       | B/M        | 17          | Display Firearm                                | No      | No      |
| 2021 | 1447 | Thursday          | 6/3/2021   | Clear/Daylight                    | 3321002147               | Felony Stop       | B/M        | 25          | Display Firearm                                | No      | No      |
| 2021 | 1829 | Monday            | 7/12/2021  | Cloudy/Light Rain                 | 3321002879               | Active Resisting  | B/F        | 17          | Display Firearm                                | No      | No      |
| 2021 | 1025 | Tuesday           | 7/27/2021  | Clear/Daylight                    | 3321003106               | Felony Stop       | W/M        | 42          | Display Firearm                                | No      | No      |
| 2021 | 1600 | Sunday            | 8/22/2021  | Clear/Daylight                    | 3321003546               | Pursuit           | W/M        | 18          | Display Firearm                                | No      | No      |
| 2021 | 1600 | Sunday            | 8/22/2021  | Clear/Daylight                    | 3321003546               | Pursuit           | W/M        | 22          | Display Firearm                                | No      | No      |
| 2021 | 1915 | Thursday          | 9/23/2021  | Cloudy/Dark                       | 3321004141               | Felony Stop       | W/M        | 23          | Display Firearm                                | No      | No      |
| 2021 | 0850 | Sunday            | 11/29/2021 | Clear/Daylight                    | 3321005039               | Active Resisting  | B/M        | 17          | Hands/Feet                                     | No      | No      |
| 2021 | 0914 | Monday            | 11/29/2021 | Clear/Daylight                    | 3321005309               | Active Resisting  | W/M        | 41          | Hands/Feet                                     | No      | No      |
| 2022 | 0637 | Sunday            | 1/30/2022  | Clear/Daylight                    | 3322000439               | Passive Resisting | B/M        | 19          | Display Firearm                                | Yes     | No      |
| 2022 | 0155 | Saturday          | 2/5/2022   | Clear/Dark                        | 3322000515               | Pursuit           | B/M        | 43          | Display Firearm                                | No      | No      |
| 2022 | 0207 | Monday            | 3/7/2022   | Clear/Dark                        | 3322001061               | Active Resisting  | W/M        | 54          | TASER Employment                               | No      | No      |
| 2022 | 1138 | Thursday          | 3/24/2022  | Cloudy/Daylight                   | 3322001356               | Felony Stop       | B/M        | 31          | Display Firearm                                | No      | No      |
| 2022 | 1013 | Wednesday         | 3/16/2022  | Clear/Daylight                    | 3322001209               | Active Resisting  | B/M        | 23          | TASER Deployment                               | No      | No      |
| 2022 | 1230 | Monday            | 5/23/2022  | Clear/Daylight                    | 3322002499               | Active Resisting  | B/M        | 22          | Hands/Feet                                     | Yes     | No      |
| 2022 | 1840 | Friday            | 5/27/2022  | Clear/Dusk                        | 3322002601               | Active Assaultive | B/M        | 34          | Hands/Feet                                     | No      | No      |
| 2022 | -    | Sunday            |            | Clear/Daylight                    | 3322002803               | Armed             | B/M        | 56          | Display Firearm                                | No      | No      |
| 2022 | 1357 | Wednesday         |            | Clear/Daylight                    | 3322003011               | Active Resisting  | H/M        | 45          | Display Firearm/Hands/Feet/TASER Deployment    | No      | No      |
| 2022 |      | Saturday          |            | Clear/Daylight                    | 3322003672               | Armed             | B/M        | 32          | TASER Employment                               | No      | No      |
| 2022 | ,    | Friday            |            | Clear/Daylight                    | 3322004108               | Armed             | B/M        | 43          | Display Firearm                                | No      | No      |
| 2022 | ,    | Friday            |            | Clear/Daylight                    | 3322004327               | Active Resisting  | W/M        | 38          | TASER Employment                               | No      | No      |
| 2022 | 0800 | Friday            |            | Clear/Daylight                    | 3322006138               | Armed             | W/M        | 39          | Discharge Firearm                              | Yes     | No      |
| 2022 |      | Thursday          |            | Clear/Dayright<br>Clear/Nighttime | 3322006138               | Felony Stop       | W/M        | 26          | TASER Employment                               | No      | No      |
| 2022 | 2115 | mursuay           | 12/1/2022  | cical/ingnume                     | 3322000132               | reiony stop       | VV/IVI     | 20          | IASEK Employment                               | NU      |         |