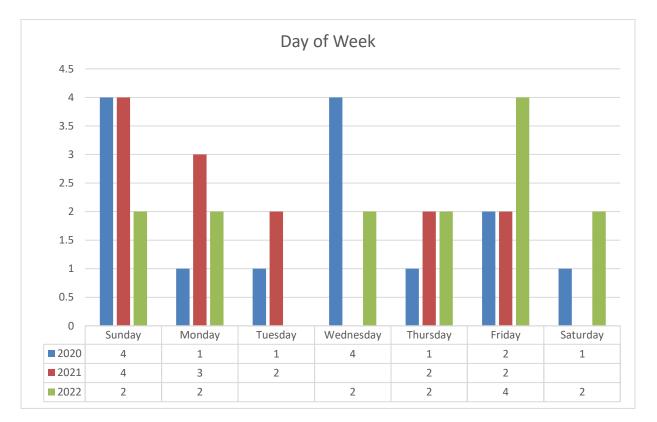

|      |      |                   |            |                                   |                          |                   | Suspect    |             |                                                | Suspect | Officer |
|------|------|-------------------|------------|-----------------------------------|--------------------------|-------------------|------------|-------------|------------------------------------------------|---------|---------|
| Year | Time | Dav               | Date       | Weather/lighting                  | Case #                   | Suspect's Actions | 1 1        | Suspect Age | Type of Force                                  | Injury  | Injury  |
| 2020 |      | Saturday          |            | Clear/Daylight                    | 332000053                | Active Resisting  | B/M        | 29          | TASER Employment                               | No      | No      |
| 2020 | 0315 | Thursday          |            | Clear/Daylight<br>Clear/Dark      | 3320000361               | Active Resisting  | B/M        | 35          | Display Firearm/Hands/Feet                     | No      | Yes     |
| 2020 |      | Sunday            |            | Clear/Dark<br>Clear/Dark          | 3320001387               | Active Resisting  | W/M        | 39          | Display Firearmy hands/reet<br>Display Firearm | No      | No      |
| 2020 |      | Monday            |            | Clear/Dark<br>Clear/Dark          | 3320001885               | Armed             | B/M        | 39          |                                                | No      | No      |
| 2020 |      | Wednesday         |            | Clear/Dark<br>Clear/Daylight      | 3320002233               | Passive Resisting | W/M        | 25          | Display Firearm<br>Hands/Feet                  | Yes     | No      |
| 2020 |      | Wednesday         |            | Clear/Daylight                    | 3320002255               | Armed             | W/M        | 31          | Display Firearm                                | No      | No      |
|      |      |                   |            |                                   |                          |                   |            | 24          |                                                |         |         |
| 2020 | 0250 | Sunday<br>Tuesday |            | Clear/Dark<br>Clear/Dark          | 3320004134<br>3320004160 | Passive Resisting | W/M<br>B/M | 24          | TASER Deployment                               | Yes     | No      |
|      |      |                   | -11        |                                   |                          | Passive Resisting |            |             | TASER Employment                               | No      | No      |
| 2020 |      | Wednesday         | 10/14/2020 |                                   | 3320004562               | Passive Resisting | B/M        | 28          | Display Firearm                                | No      | No      |
| 2020 |      | Sunday            | 11/15/2020 |                                   | 3320005149               | Pursuit           | H/M        | 30          | Display Firearm                                | No      | No      |
| 2020 |      | Sunday            | 11/23/2020 |                                   | 3320005225               | Passive Resisting | B/M        | 16          | TASER Employment                               | No      | No      |
| 2020 |      | Wednesday         | 12/13/2020 |                                   | 3320005495               | Active Resisting  | B/M        | 23          | TASER Deployment                               | No      | No      |
| 2020 | ,    | Friday            | 12/18/2020 |                                   | 3320005539               | Armed             | B/M        | 53          | Display Firearm                                | No      | No      |
| 2020 |      | Friday            | 12/18/2020 |                                   | 3320005554               | Armed             | B/M        | 20          | Display Firearm                                | No      | No      |
| 2021 |      | Friday            |            | Clear/Daylight                    | 3321000174               | Passive Resisting | B/M        | 31          | TASER Deployment                               | Yes     | No      |
| 2021 | 1730 | Tuesday           |            | Clear/Daylight                    | 3321000533               | Felony Stop       | B/M        | 50          | Display Firearm                                | No      | No      |
| 2021 |      | Sunday            |            | Clear/Dark                        | 3321000969               | Passive Resisting | B/M        | 29          | Display Firearm                                | No      | No      |
| 2021 |      | Friday            | 5/14/2021  | Clear/Daylight                    | 3321001812               | Active Resisting  | W/M        | 42          | Hands/Feet                                     | No      | No      |
| 2021 | 0128 | Monday            | 5/31/2021  | Clear/Dark                        | 3321002093               | Felony Stop       | B/M        | 17          | Display Firearm                                | No      | No      |
| 2021 | 1447 | Thursday          | 6/3/2021   | Clear/Daylight                    | 3321002147               | Felony Stop       | B/M        | 25          | Display Firearm                                | No      | No      |
| 2021 | 1829 | Monday            | 7/12/2021  | Cloudy/Light Rain                 | 3321002879               | Active Resisting  | B/F        | 17          | Display Firearm                                | No      | No      |
| 2021 | 1025 | Tuesday           | 7/27/2021  | Clear/Daylight                    | 3321003106               | Felony Stop       | W/M        | 42          | Display Firearm                                | No      | No      |
| 2021 | 1600 | Sunday            | 8/22/2021  | Clear/Daylight                    | 3321003546               | Pursuit           | W/M        | 18          | Display Firearm                                | No      | No      |
| 2021 | 1600 | Sunday            | 8/22/2021  | Clear/Daylight                    | 3321003546               | Pursuit           | W/M        | 22          | Display Firearm                                | No      | No      |
| 2021 | 1915 | Thursday          | 9/23/2021  | Cloudy/Dark                       | 3321004141               | Felony Stop       | W/M        | 23          | Display Firearm                                | No      | No      |
| 2021 | 0850 | Sunday            | 11/29/2021 | Clear/Daylight                    | 3321005039               | Active Resisting  | B/M        | 17          | Hands/Feet                                     | No      | No      |
| 2021 | 0914 | Monday            | 11/29/2021 | Clear/Daylight                    | 3321005309               | Active Resisting  | W/M        | 41          | Hands/Feet                                     | No      | No      |
| 2022 | 0637 | Sunday            | 1/30/2022  | Clear/Daylight                    | 3322000439               | Passive Resisting | B/M        | 19          | Display Firearm                                | Yes     | No      |
| 2022 | 0155 | Saturday          | 2/5/2022   | Clear/Dark                        | 3322000515               | Pursuit           | B/M        | 43          | Display Firearm                                | No      | No      |
| 2022 | 0207 | Monday            | 3/7/2022   | Clear/Dark                        | 3322001061               | Active Resisting  | W/M        | 54          | TASER Employment                               | No      | No      |
| 2022 | 1138 | Thursday          | 3/24/2022  | Cloudy/Daylight                   | 3322001356               | Felony Stop       | B/M        | 31          | Display Firearm                                | No      | No      |
| 2022 | 1013 | Wednesday         | 3/16/2022  | Clear/Daylight                    | 3322001209               | Active Resisting  | B/M        | 23          | TASER Deployment                               | No      | No      |
| 2022 | 1230 | Monday            | 5/23/2022  | Clear/Daylight                    | 3322002499               | Active Resisting  | B/M        | 22          | Hands/Feet                                     | Yes     | No      |
| 2022 | 1840 | Friday            | 5/27/2022  | Clear/Dusk                        | 3322002601               | Active Assaultive | B/M        | 34          | Hands/Feet                                     | No      | No      |
| 2022 | -    | Sunday            |            | Clear/Daylight                    | 3322002803               | Armed             | B/M        | 56          | Display Firearm                                | No      | No      |
| 2022 | 1357 | Wednesday         |            | Clear/Daylight                    | 3322003011               | Active Resisting  | H/M        | 45          | Display Firearm/Hands/Feet/TASER Deployment    | No      | No      |
| 2022 |      | Saturday          |            | Clear/Daylight                    | 3322003672               | Armed             | B/M        | 32          | TASER Employment                               | No      | No      |
| 2022 | ,    | Friday            |            | Clear/Daylight                    | 3322004108               | Armed             | B/M        | 43          | Display Firearm                                | No      | No      |
| 2022 | ,    | Friday            |            | Clear/Daylight                    | 3322004327               | Active Resisting  | W/M        | 38          | TASER Employment                               | No      | No      |
| 2022 | 0800 | Friday            |            | Clear/Daylight                    | 3322006138               | Armed             | W/M        | 39          | Discharge Firearm                              | Yes     | No      |
| 2022 |      | Thursday          |            | Clear/Dayright<br>Clear/Nighttime | 3322006138               | Felony Stop       | W/M        | 26          | TASER Employment                               | No      | No      |
| 2022 | 2115 | mursuay           | 12/1/2022  | cical/ingnume                     | 3322000132               | reiony stop       | VV/IVI     | 20          | IASEK Employment                               | NU      |         |