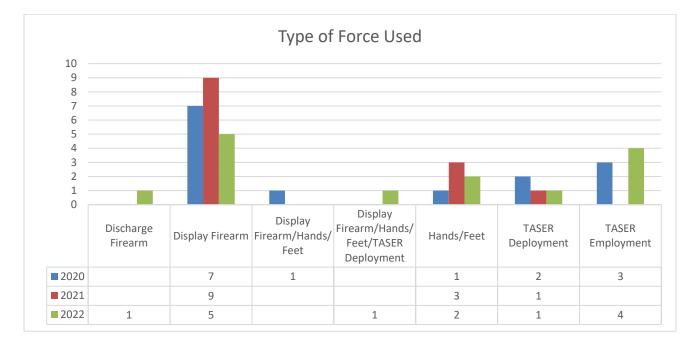

|      |      |                   |            |                                   |                          |                   | Suspect    |             |                                                | Suspect | Officer |
|------|------|-------------------|------------|-----------------------------------|--------------------------|-------------------|------------|-------------|------------------------------------------------|---------|---------|
| Year | Time | Dav               | Date       | Weather/lighting                  | Case #                   | Suspect's Actions | 1 1        | Suspect Age | Type of Force                                  | Injury  | Injury  |
| 2020 |      | Saturday          |            | Clear/Daylight                    | 332000053                | Active Resisting  | B/M        | 29          | TASER Employment                               | No      | No      |
| 2020 | 0315 | Thursday          |            | Clear/Daylight<br>Clear/Dark      | 3320000361               | Active Resisting  | B/M        | 35          | Display Firearm/Hands/Feet                     | No      | Yes     |
| 2020 |      | Sunday            |            | Clear/Dark<br>Clear/Dark          | 3320001387               | Active Resisting  | W/M        | 39          | Display Firearmy hands/reet<br>Display Firearm | No      | No      |
| 2020 |      | Monday            |            | Clear/Dark<br>Clear/Dark          | 3320001885               | Armed             | B/M        | 39          |                                                | No      | No      |
| 2020 |      | Wednesday         |            | Clear/Dark<br>Clear/Daylight      | 3320002233               | Passive Resisting | W/M        | 25          | Display Firearm<br>Hands/Feet                  | Yes     | No      |
| 2020 |      | Wednesday         |            | Clear/Daylight                    | 3320002255               | Armed             | W/M        | 31          | Display Firearm                                | No      | No      |
|      |      |                   |            |                                   |                          |                   |            | 24          |                                                |         |         |
| 2020 | 0250 | Sunday<br>Tuesday |            | Clear/Dark<br>Clear/Dark          | 3320004134<br>3320004160 | Passive Resisting | W/M<br>B/M | 24          | TASER Deployment                               | Yes     | No      |
|      |      |                   | -11        |                                   |                          | Passive Resisting |            |             | TASER Employment                               | No      | No      |
| 2020 |      | Wednesday         | 10/14/2020 |                                   | 3320004562               | Passive Resisting | B/M        | 28          | Display Firearm                                | No      | No      |
| 2020 |      | Sunday            | 11/15/2020 |                                   | 3320005149               | Pursuit           | H/M        | 30          | Display Firearm                                | No      | No      |
| 2020 |      | Sunday            | 11/23/2020 |                                   | 3320005225               | Passive Resisting | B/M        | 16          | TASER Employment                               | No      | No      |
| 2020 |      | Wednesday         | 12/13/2020 |                                   | 3320005495               | Active Resisting  | B/M        | 23          | TASER Deployment                               | No      | No      |
| 2020 | ,    | Friday            | 12/18/2020 |                                   | 3320005539               | Armed             | B/M        | 53          | Display Firearm                                | No      | No      |
| 2020 |      | Friday            | 12/18/2020 |                                   | 3320005554               | Armed             | B/M        | 20          | Display Firearm                                | No      | No      |
| 2021 |      | Friday            |            | Clear/Daylight                    | 3321000174               | Passive Resisting | B/M        | 31          | TASER Deployment                               | Yes     | No      |
| 2021 | 1730 | Tuesday           |            | Clear/Daylight                    | 3321000533               | Felony Stop       | B/M        | 50          | Display Firearm                                | No      | No      |
| 2021 |      | Sunday            |            | Clear/Dark                        | 3321000969               | Passive Resisting | B/M        | 29          | Display Firearm                                | No      | No      |
| 2021 |      | Friday            | 5/14/2021  | Clear/Daylight                    | 3321001812               | Active Resisting  | W/M        | 42          | Hands/Feet                                     | No      | No      |
| 2021 | 0128 | Monday            | 5/31/2021  | Clear/Dark                        | 3321002093               | Felony Stop       | B/M        | 17          | Display Firearm                                | No      | No      |
| 2021 | 1447 | Thursday          | 6/3/2021   | Clear/Daylight                    | 3321002147               | Felony Stop       | B/M        | 25          | Display Firearm                                | No      | No      |
| 2021 | 1829 | Monday            | 7/12/2021  | Cloudy/Light Rain                 | 3321002879               | Active Resisting  | B/F        | 17          | Display Firearm                                | No      | No      |
| 2021 | 1025 | Tuesday           | 7/27/2021  | Clear/Daylight                    | 3321003106               | Felony Stop       | W/M        | 42          | Display Firearm                                | No      | No      |
| 2021 | 1600 | Sunday            | 8/22/2021  | Clear/Daylight                    | 3321003546               | Pursuit           | W/M        | 18          | Display Firearm                                | No      | No      |
| 2021 | 1600 | Sunday            | 8/22/2021  | Clear/Daylight                    | 3321003546               | Pursuit           | W/M        | 22          | Display Firearm                                | No      | No      |
| 2021 | 1915 | Thursday          | 9/23/2021  | Cloudy/Dark                       | 3321004141               | Felony Stop       | W/M        | 23          | Display Firearm                                | No      | No      |
| 2021 | 0850 | Sunday            | 11/29/2021 | Clear/Daylight                    | 3321005039               | Active Resisting  | B/M        | 17          | Hands/Feet                                     | No      | No      |
| 2021 | 0914 | Monday            | 11/29/2021 | Clear/Daylight                    | 3321005309               | Active Resisting  | W/M        | 41          | Hands/Feet                                     | No      | No      |
| 2022 | 0637 | Sunday            | 1/30/2022  | Clear/Daylight                    | 3322000439               | Passive Resisting | B/M        | 19          | Display Firearm                                | Yes     | No      |
| 2022 | 0155 | Saturday          | 2/5/2022   | Clear/Dark                        | 3322000515               | Pursuit           | B/M        | 43          | Display Firearm                                | No      | No      |
| 2022 | 0207 | Monday            | 3/7/2022   | Clear/Dark                        | 3322001061               | Active Resisting  | W/M        | 54          | TASER Employment                               | No      | No      |
| 2022 | 1138 | Thursday          | 3/24/2022  | Cloudy/Daylight                   | 3322001356               | Felony Stop       | B/M        | 31          | Display Firearm                                | No      | No      |
| 2022 | 1013 | Wednesday         | 3/16/2022  | Clear/Daylight                    | 3322001209               | Active Resisting  | B/M        | 23          | TASER Deployment                               | No      | No      |
| 2022 | 1230 | Monday            | 5/23/2022  | Clear/Daylight                    | 3322002499               | Active Resisting  | B/M        | 22          | Hands/Feet                                     | Yes     | No      |
| 2022 | 1840 | Friday            | 5/27/2022  | Clear/Dusk                        | 3322002601               | Active Assaultive | B/M        | 34          | Hands/Feet                                     | No      | No      |
| 2022 | -    | Sunday            |            | Clear/Daylight                    | 3322002803               | Armed             | B/M        | 56          | Display Firearm                                | No      | No      |
| 2022 | 1357 | Wednesday         |            | Clear/Daylight                    | 3322003011               | Active Resisting  | H/M        | 45          | Display Firearm/Hands/Feet/TASER Deployment    | No      | No      |
| 2022 |      | Saturday          |            | Clear/Daylight                    | 3322003672               | Armed             | B/M        | 32          | TASER Employment                               | No      | No      |
| 2022 | ,    | Friday            |            | Clear/Daylight                    | 3322004108               | Armed             | B/M        | 43          | Display Firearm                                | No      | No      |
| 2022 | ,    | Friday            |            | Clear/Daylight                    | 3322004327               | Active Resisting  | W/M        | 38          | TASER Employment                               | No      | No      |
| 2022 | 0800 | Friday            |            | Clear/Daylight                    | 3322006138               | Armed             | W/M        | 39          | Discharge Firearm                              | Yes     | No      |
| 2022 |      | Thursday          |            | Clear/Dayright<br>Clear/Nighttime | 3322006138               | Felony Stop       | W/M        | 26          | TASER Employment                               | No      | No      |
| 2022 | 2115 | mursuay           | 12/1/2022  | cical/ingnume                     | 3322000132               | reiony stop       | VV/IVI     | 20          | IASEK Employment                               | NU      |         |