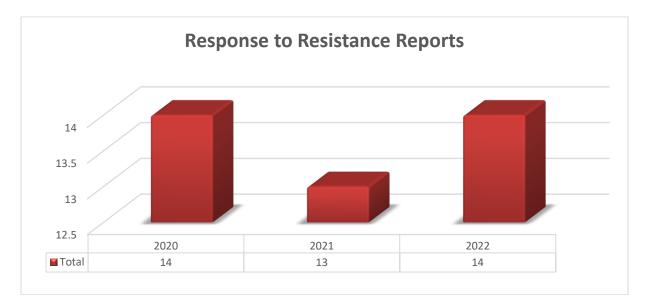

The New Castle City Police Department recorded 14 incidents that required a Response to Resistance Report in 2020 and 13 2021. In 2022 we recorded 14 incidents. In 2022 officers handled 6,523 calls (to include self initiated vehicle and pedestrian stops) as compared to 5,832 in 2021 and 5,739 in 2020. Although our call volume incressed by approximately 12%, our response to resistance incidents remained remarkably similar. In all three years, less than  $\frac{1}{2}$ % of all interactions with the public led to an officer using force. The New Castle City Police Department was involved in one officer involved shooting where the suspect as fatally wounded.