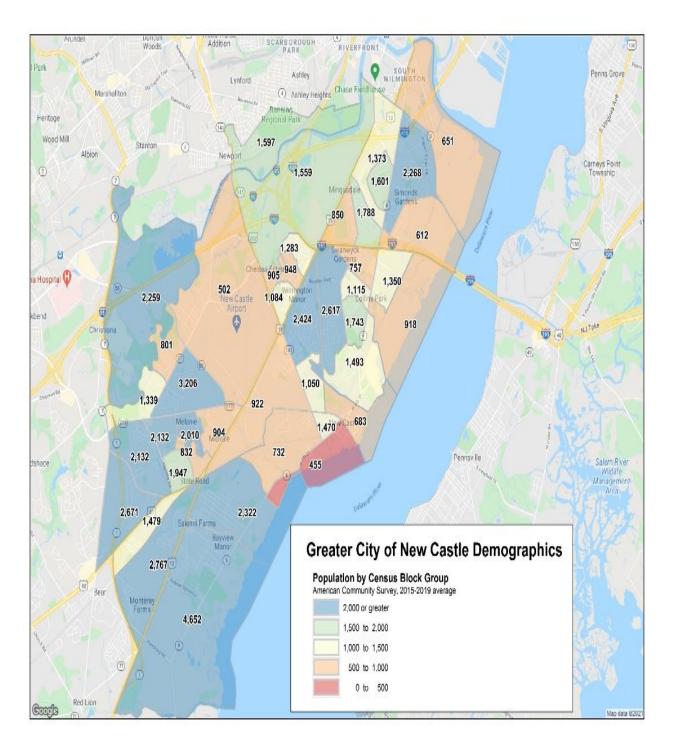

|                             | ater City of New Ca<br>Community Surve |      | - ·                  |      |                                          |     |  |  |  |  |
|-----------------------------|----------------------------------------|------|----------------------|------|------------------------------------------|-----|--|--|--|--|
|                             | City of New Castle                     |      | Surrounding <i>i</i> | Area | Greater City of New<br>Castle (combined) |     |  |  |  |  |
| Population                  |                                        |      |                      |      |                                          |     |  |  |  |  |
| Population                  | 10,912                                 |      | 57,421               |      | 68,333                                   |     |  |  |  |  |
| Population Employed         | 5,621                                  | 94%  | 28,605               | 95%  | 34,226                                   | 95% |  |  |  |  |
| Population Unemployed       | 328                                    | 6%   | 1,590                | 5%   | 1,918                                    | 5%  |  |  |  |  |
| Population Below Poverty    | 878                                    | 8%   | 6,414                | 11%  | 7,292                                    | 11% |  |  |  |  |
| White, non-Hispanic         | 5,883                                  | 54%  | 20,200               | 35%  | 26,083                                   | 38% |  |  |  |  |
| Black, non-Hispanic         | 3,620                                  | 33%  | 21,925               | 38%  | 25,545                                   | 37% |  |  |  |  |
| Asian, non-Hispanic         | 146                                    | 1%   | 3,287                | 6%   | 3,433                                    | 5%  |  |  |  |  |
| Hispanic                    | 737                                    | 7%   | 10,171               | 18%  | 10,908                                   | 16% |  |  |  |  |
|                             | Househo                                | olds |                      |      |                                          |     |  |  |  |  |
| Households                  | 4,663                                  |      | 21,319               |      | 25,982                                   |     |  |  |  |  |
| Households Below Poverty    | 467                                    | 10%  | 2,455                | 12%  | 2,922                                    | 11% |  |  |  |  |
| Households - Owner Occupied | 2,924                                  | 63%  | 13,143               | 62%  | 16,067                                   | 62% |  |  |  |  |
| Households - Rental         | 1,739                                  | 37%  | 8,176                | 38%  | 9,915                                    | 38% |  |  |  |  |
| Households - Zero Vehicle   | 208                                    | 4%   | 1,567                | 7%   | 1,775                                    | 7%  |  |  |  |  |
|                             | Journey to                             | Work |                      |      |                                          |     |  |  |  |  |
| Drive Alone                 | 4,392                                  | 80%  | 20,896               | 74%  | 25,288                                   | 75% |  |  |  |  |
| Carpool                     | 201                                    | 4%   | 2,580                | 9%   | 2,781                                    | 8%  |  |  |  |  |
| Transit                     | 126                                    | 2%   | 814                  | 3%   | 940                                      | 3%  |  |  |  |  |
| Walk                        | 83                                     | 2%   | 629                  | 2%   | 712                                      | 2%  |  |  |  |  |
| Bicycle*                    | 0                                      | 0%   | 0                    | 0%   | 0                                        | 0%  |  |  |  |  |
| Work at Home                | 663                                    | 12%  | 3,054                | 11%  | 3,717                                    | 11% |  |  |  |  |
| Other                       | 5                                      | 0%   | 238                  | 1%   | 243                                      | 1%  |  |  |  |  |