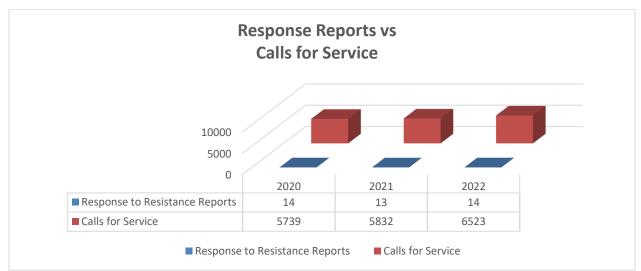

The New Castle City Police Department recorded 14 incidents that required a Response to Resistance Report in 2020 and 13 2021. In 2022 we recorded 14 incidents. In 2022 officers handled 6,523 calls (to include self initiated vehicle and pedestrian stops) as compared to 5,832 in 2021 and 5,739 in 2020. Although our call volume incressed by approximately 12%, our response to resistance incidents remained remarkably similar. In all three years, less than  $\frac{1}{2}$ % of all interactions with the public led to an officer using force. The New Castle City Police Department was involved in one officer involved shooting where the suspect as fatally wounded.