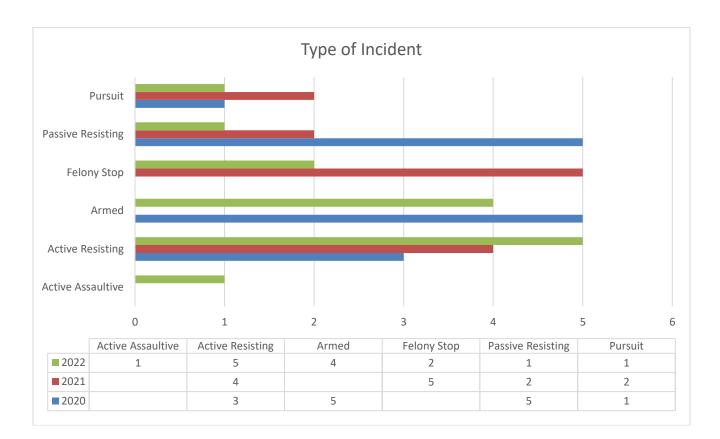

|      |      |                   |            |                                   |                          |                   | Suspect    |             |                                                | Suspect | Officer |
|------|------|-------------------|------------|-----------------------------------|--------------------------|-------------------|------------|-------------|------------------------------------------------|---------|---------|
| Year | Time | Dav               | Date       | Weather/lighting                  | Case #                   | Suspect's Actions | 1 1        | Suspect Age | Type of Force                                  | Injury  | Injury  |
| 2020 |      | Saturday          |            | Clear/Daylight                    | 332000053                | Active Resisting  | B/M        | 29          | TASER Employment                               | No      | No      |
| 2020 | 0315 | Thursday          |            | Clear/Daylight<br>Clear/Dark      | 3320000361               | Active Resisting  | B/M        | 35          | Display Firearm/Hands/Feet                     | No      | Yes     |
| 2020 |      | Sunday            |            | Clear/Dark<br>Clear/Dark          | 3320001387               | Active Resisting  | W/M        | 39          | Display Firearmy hands/reet<br>Display Firearm | No      | No      |
| 2020 |      | Monday            |            | Clear/Dark<br>Clear/Dark          | 3320001885               | Armed             | B/M        | 39          |                                                | No      | No      |
| 2020 |      | Wednesday         |            | Clear/Dark<br>Clear/Daylight      | 3320002233               | Passive Resisting | W/M        | 25          | Display Firearm<br>Hands/Feet                  | Yes     | No      |
| 2020 |      | Wednesday         |            | Clear/Daylight                    | 3320002255               | Armed             | W/M        | 31          | Display Firearm                                | No      | No      |
|      |      |                   |            |                                   |                          |                   |            | 24          |                                                |         |         |
| 2020 | 0250 | Sunday<br>Tuesday |            | Clear/Dark<br>Clear/Dark          | 3320004134<br>3320004160 | Passive Resisting | W/M<br>B/M | 24          | TASER Deployment                               | Yes     | No      |
|      |      |                   | -11        |                                   |                          | Passive Resisting |            |             | TASER Employment                               | No      | No      |
| 2020 |      | Wednesday         | 10/14/2020 |                                   | 3320004562               | Passive Resisting | B/M        | 28          | Display Firearm                                | No      | No      |
| 2020 |      | Sunday            | 11/15/2020 |                                   | 3320005149               | Pursuit           | H/M        | 30          | Display Firearm                                | No      | No      |
| 2020 |      | Sunday            | 11/23/2020 |                                   | 3320005225               | Passive Resisting | B/M        | 16          | TASER Employment                               | No      | No      |
| 2020 |      | Wednesday         | 12/13/2020 |                                   | 3320005495               | Active Resisting  | B/M        | 23          | TASER Deployment                               | No      | No      |
| 2020 | ,    | Friday            | 12/18/2020 |                                   | 3320005539               | Armed             | B/M        | 53          | Display Firearm                                | No      | No      |
| 2020 |      | Friday            | 12/18/2020 |                                   | 3320005554               | Armed             | B/M        | 20          | Display Firearm                                | No      | No      |
| 2021 |      | Friday            |            | Clear/Daylight                    | 3321000174               | Passive Resisting | B/M        | 31          | TASER Deployment                               | Yes     | No      |
| 2021 | 1730 | Tuesday           |            | Clear/Daylight                    | 3321000533               | Felony Stop       | B/M        | 50          | Display Firearm                                | No      | No      |
| 2021 |      | Sunday            |            | Clear/Dark                        | 3321000969               | Passive Resisting | B/M        | 29          | Display Firearm                                | No      | No      |
| 2021 |      | Friday            | 5/14/2021  | Clear/Daylight                    | 3321001812               | Active Resisting  | W/M        | 42          | Hands/Feet                                     | No      | No      |
| 2021 | 0128 | Monday            | 5/31/2021  | Clear/Dark                        | 3321002093               | Felony Stop       | B/M        | 17          | Display Firearm                                | No      | No      |
| 2021 | 1447 | Thursday          | 6/3/2021   | Clear/Daylight                    | 3321002147               | Felony Stop       | B/M        | 25          | Display Firearm                                | No      | No      |
| 2021 | 1829 | Monday            | 7/12/2021  | Cloudy/Light Rain                 | 3321002879               | Active Resisting  | B/F        | 17          | Display Firearm                                | No      | No      |
| 2021 | 1025 | Tuesday           | 7/27/2021  | Clear/Daylight                    | 3321003106               | Felony Stop       | W/M        | 42          | Display Firearm                                | No      | No      |
| 2021 | 1600 | Sunday            | 8/22/2021  | Clear/Daylight                    | 3321003546               | Pursuit           | W/M        | 18          | Display Firearm                                | No      | No      |
| 2021 | 1600 | Sunday            | 8/22/2021  | Clear/Daylight                    | 3321003546               | Pursuit           | W/M        | 22          | Display Firearm                                | No      | No      |
| 2021 | 1915 | Thursday          | 9/23/2021  | Cloudy/Dark                       | 3321004141               | Felony Stop       | W/M        | 23          | Display Firearm                                | No      | No      |
| 2021 | 0850 | Sunday            | 11/29/2021 | Clear/Daylight                    | 3321005039               | Active Resisting  | B/M        | 17          | Hands/Feet                                     | No      | No      |
| 2021 | 0914 | Monday            | 11/29/2021 | Clear/Daylight                    | 3321005309               | Active Resisting  | W/M        | 41          | Hands/Feet                                     | No      | No      |
| 2022 | 0637 | Sunday            | 1/30/2022  | Clear/Daylight                    | 3322000439               | Passive Resisting | B/M        | 19          | Display Firearm                                | Yes     | No      |
| 2022 | 0155 | Saturday          | 2/5/2022   | Clear/Dark                        | 3322000515               | Pursuit           | B/M        | 43          | Display Firearm                                | No      | No      |
| 2022 | 0207 | Monday            | 3/7/2022   | Clear/Dark                        | 3322001061               | Active Resisting  | W/M        | 54          | TASER Employment                               | No      | No      |
| 2022 | 1138 | Thursday          | 3/24/2022  | Cloudy/Daylight                   | 3322001356               | Felony Stop       | B/M        | 31          | Display Firearm                                | No      | No      |
| 2022 | 1013 | Wednesday         | 3/16/2022  | Clear/Daylight                    | 3322001209               | Active Resisting  | B/M        | 23          | TASER Deployment                               | No      | No      |
| 2022 | 1230 | Monday            | 5/23/2022  | Clear/Daylight                    | 3322002499               | Active Resisting  | B/M        | 22          | Hands/Feet                                     | Yes     | No      |
| 2022 | 1840 | Friday            | 5/27/2022  | Clear/Dusk                        | 3322002601               | Active Assaultive | B/M        | 34          | Hands/Feet                                     | No      | No      |
| 2022 | -    | Sunday            |            | Clear/Daylight                    | 3322002803               | Armed             | B/M        | 56          | Display Firearm                                | No      | No      |
| 2022 | 1357 | Wednesday         |            | Clear/Daylight                    | 3322003011               | Active Resisting  | H/M        | 45          | Display Firearm/Hands/Feet/TASER Deployment    | No      | No      |
| 2022 |      | Saturday          |            | Clear/Daylight                    | 3322003672               | Armed             | B/M        | 32          | TASER Employment                               | No      | No      |
| 2022 | ,    | Friday            |            | Clear/Daylight                    | 3322004108               | Armed             | B/M        | 43          | Display Firearm                                | No      | No      |
| 2022 | ,    | Friday            |            | Clear/Daylight                    | 3322004327               | Active Resisting  | W/M        | 38          | TASER Employment                               | No      | No      |
| 2022 | 0800 | Friday            |            | Clear/Daylight                    | 3322006138               | Armed             | W/M        | 39          | Discharge Firearm                              | Yes     | No      |
| 2022 |      | Thursday          |            | Clear/Dayright<br>Clear/Nighttime | 3322006138               | Felony Stop       | W/M        | 26          | TASER Employment                               | No      | No      |
| 2022 | 2115 | mursuay           | 12/1/2022  | cical/ingnume                     | 3322000132               | reiony stop       | VV/IVI     | 20          | IASEK Employment                               | NU      |         |