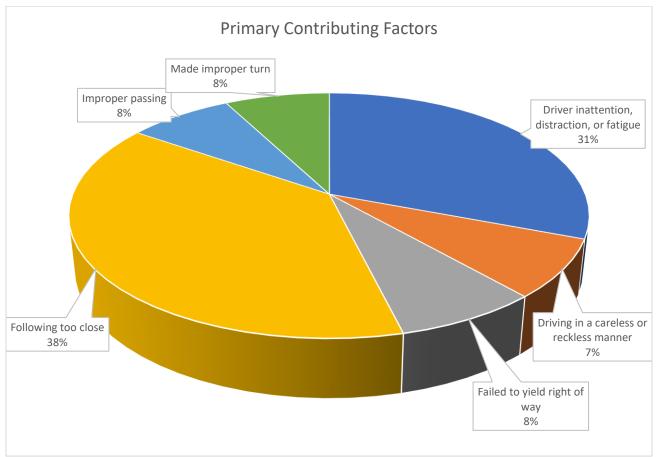

#### May 2023 Response Time

Each highlighted incident on the graph involves outliers in response time. In several of the incident types there were multiple outliers that affected the overall response time. Several common causes to these deviations are;

- 1. Responding officer not marked or does not transmit "on scene".
- 2. Officers delay their direct response to check the area around the location for suspects or victims known to have fled the scene.
- 3. Incidents are downgraded after entry but prior to dispatch.