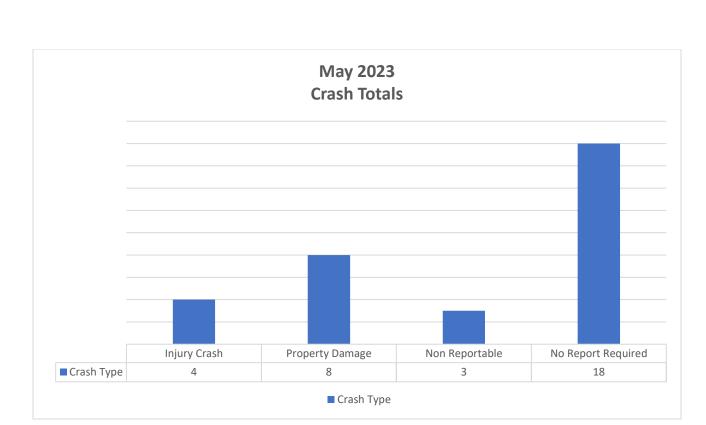

# NEW CASTLE CITY POLICE DEPARTMENT MONTHLY REPORT

June 13th, 2023

City Council Report For May of 2023

| Total           | Total Dispatched | Crime Reports         | Field Service Reports |
|-----------------|------------------|-----------------------|-----------------------|
| Complaints      | Calls Written    |                       |                       |
| 536             | 279              | 120                   | 166                   |
| Overdose/NARCAN | DUI              | Shooting Outside City | Shooting Inside City  |
| 2/1 (1 Death)   | 7                | 0                     | 0                     |