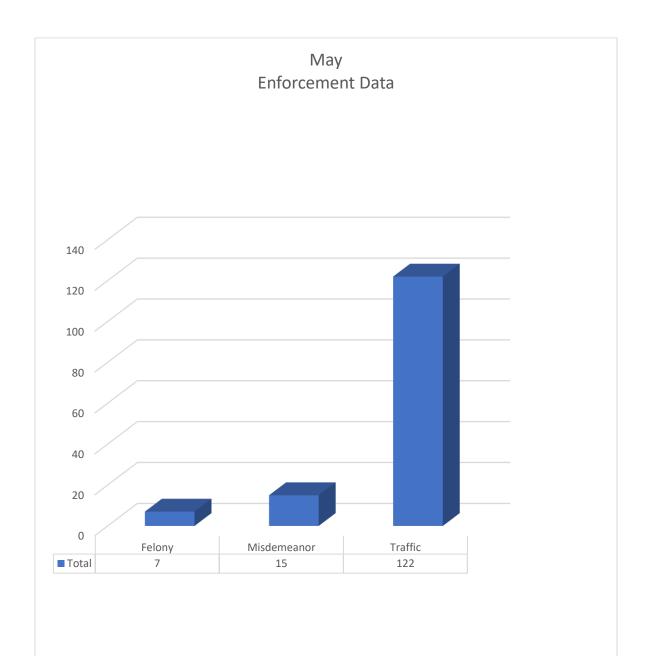

# NEW CASTLE CITY POLICE DEPARTMENT MONTHLY REPORT

June 13th, 2023

City Council Report For May of 2023

| Total           | Total Dispatched | Crime Reports         | Field Service Reports |
|-----------------|------------------|-----------------------|-----------------------|
| Complaints      | Calls Written    |                       |                       |
| 536             | 279              | 120                   | 166                   |
| Overdose/NARCAN | DUI              | Shooting Outside City | Shooting Inside City  |
| 2/1 (1 Death)   | 7                | 0                     | 0                     |