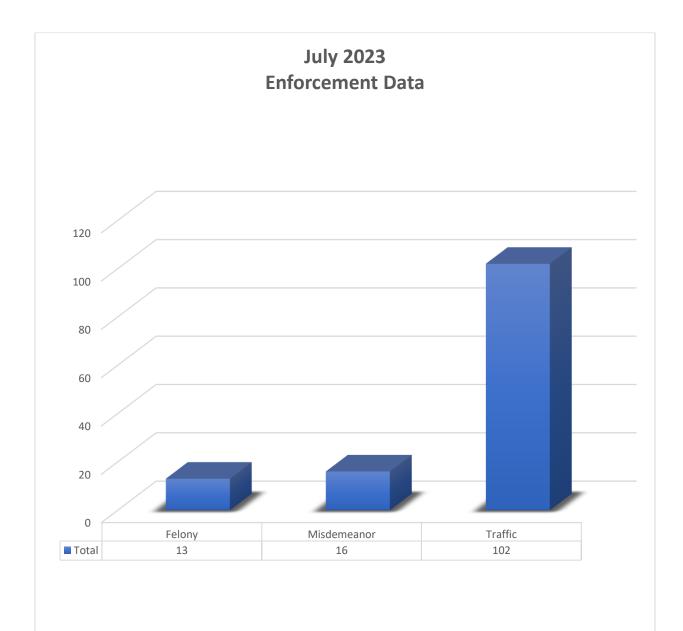

# NEW CASTLE CITY POLICE DEPARTMENT MONTHLY REPORT

August 8th, 2023

City Council Report For July of 2023

| Total           | Total Dispatched | Crime Reports         | Field Service Reports |
|-----------------|------------------|-----------------------|-----------------------|
| Complaints      | Calls            | Written               |                       |
| 452             | 273              | 136                   | 146                   |
| Overdose/NARCAN | DUI              | Shooting Outside City | Shooting Inside City  |
| 1/0             | 4                | 0                     | 0                     |