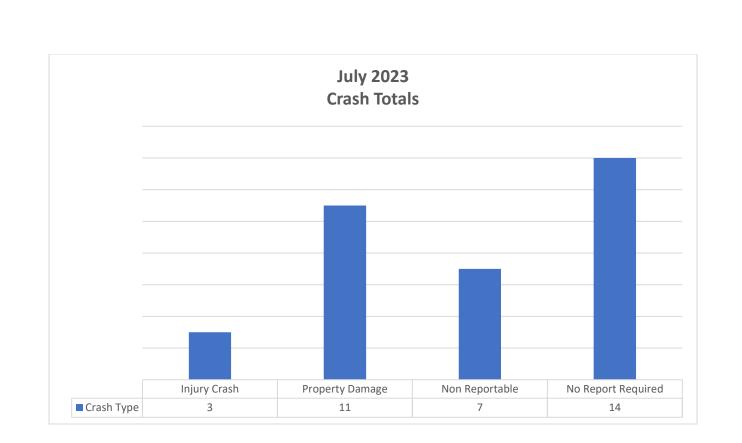

# NEW CASTLE CITY POLICE DEPARTMENT MONTHLY REPORT

August 8th, 2023

City Council Report For July of 2023

| Total           | Total Dispatched | Crime Reports         | Field Service Reports |
|-----------------|------------------|-----------------------|-----------------------|
| Complaints      | Calls            | Written               |                       |
| 452             | 273              | 136                   | 146                   |
| Overdose/NARCAN | DUI              | Shooting Outside City | Shooting Inside City  |
| 1/0             | 4                | 0                     | 0                     |