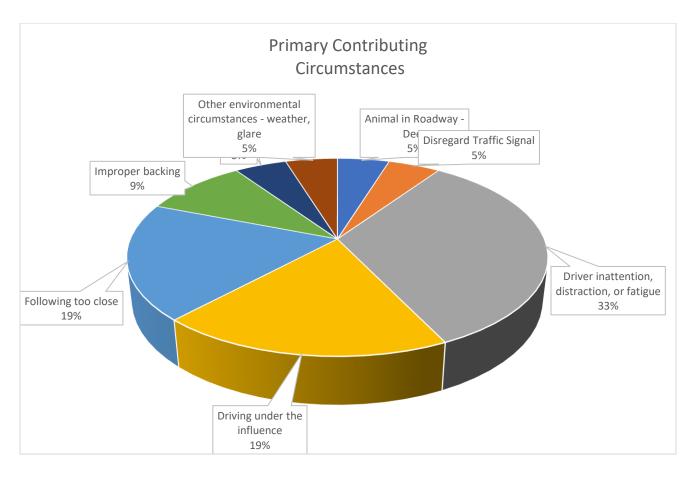

#### July 2023 Response Time

Each highlighted incident on the graph involves outliers in response time. In several of the incident types there were multiple outliers that affected the overall response time. Several common causes to these deviations are;

- 1. Responding officer not marked or does not transmit "on scene".
- 2. Officers delay their direct response to check the area around the location for suspects or victims known to have fled the scene.
- 3. Incidents are downgraded after entry but prior to dispatch.