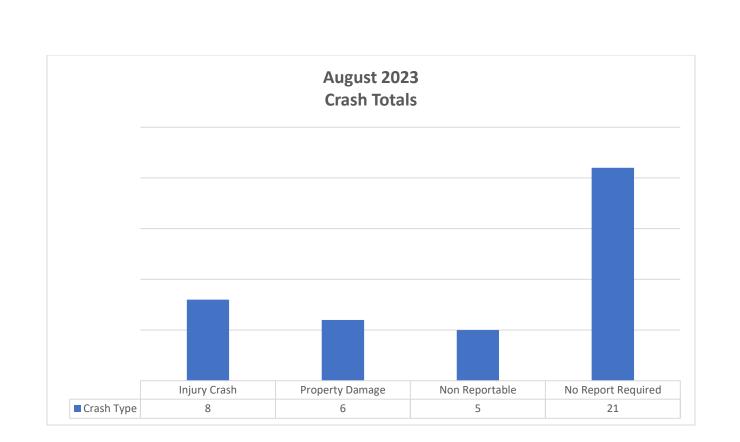

# NEW CASTLE CITY POLICE DEPARTMENT MONTHLY REPORT

September 12th, 2023

City Council Report For August of 2023

| Total           | Total Dispatched | Crime Reports         | Field Service Reports |
|-----------------|------------------|-----------------------|-----------------------|
| Complaints      | Calls            | Written               |                       |
| 485             | 273              | 141                   | 175                   |
| Overdose/NARCAN | DUI              | Shooting Outside City | Shooting Inside City  |
| 1/1             | 6                | 0                     | 0                     |