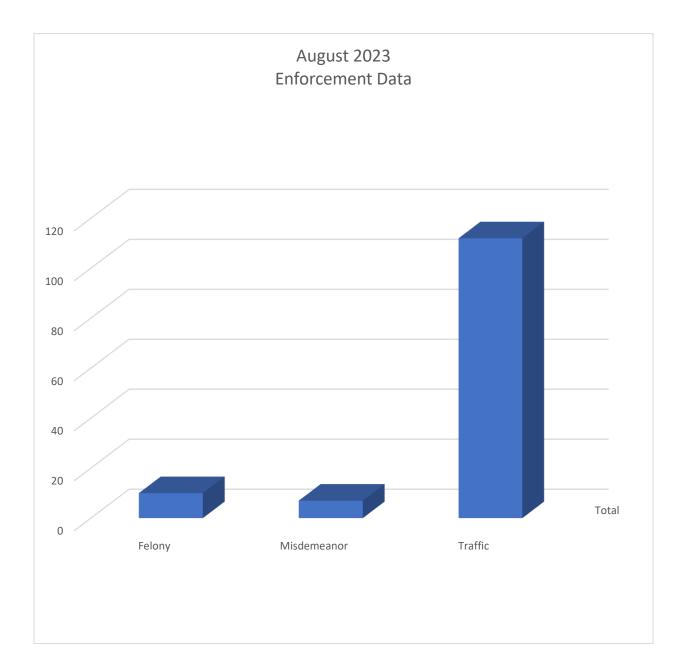

# NEW CASTLE CITY POLICE DEPARTMENT MONTHLY REPORT

September 12th, 2023

City Council Report For August of 2023

| Total           | Total Dispatched | Crime Reports         | Field Service Reports |
|-----------------|------------------|-----------------------|-----------------------|
| Complaints      | Calls            | Written               |                       |
| 485             | 273              | 141                   | 175                   |
| Overdose/NARCAN | DUI              | Shooting Outside City | Shooting Inside City  |
| 1/1             | 6                | 0                     | 0                     |