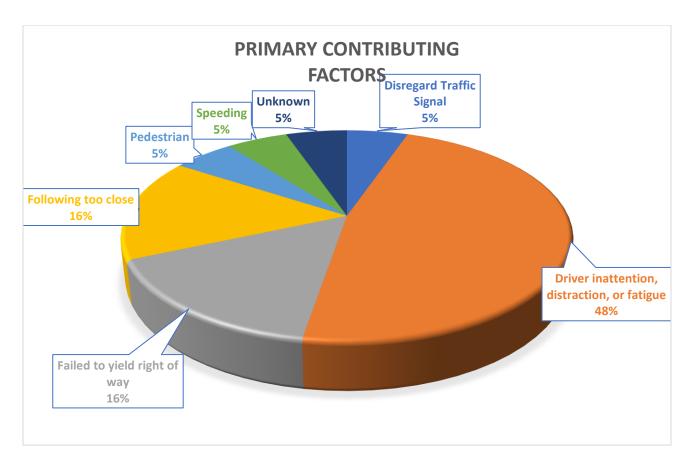

#### **Response Time**

Each highlighted incident on the graph involves outliers in response time. In several of the incident types there were multiple outliers that affected the overall response time. Several common causes to these deviations are;

- 1. Responding officer not marked or does not transmit "on scene".
- 2. Officers delay their direct response to check the area around the location for suspects or victims known to have fled the scene.
- 3. Incidents are downgraded after entry but prior to dispatch.