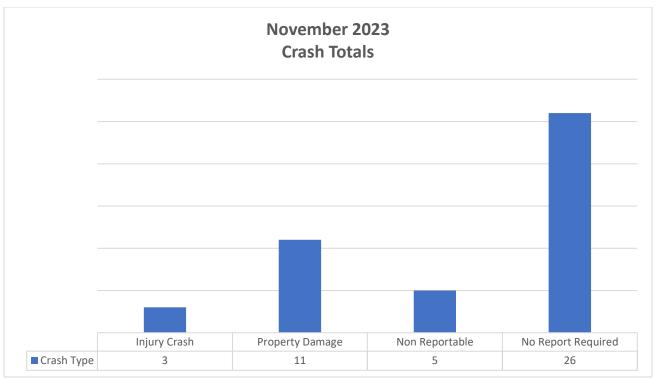

NEW CASTLE CITY
POLICE DEPARTMENT
MONTHLY REPORT

December 12th, 2023

City Council Report For November of 2023

| Total           | Total Dispatched | Crime Reports         | Field Service Reports |
|-----------------|------------------|-----------------------|-----------------------|
| Complaints      | Calls            | Written               |                       |
| 507             | 299              | 120                   | 153                   |
| Overdose/NARCAN | DUI              | Shooting Outside City | Shooting Inside City  |
| 0/0             | 6                | 0                     | 0                     |