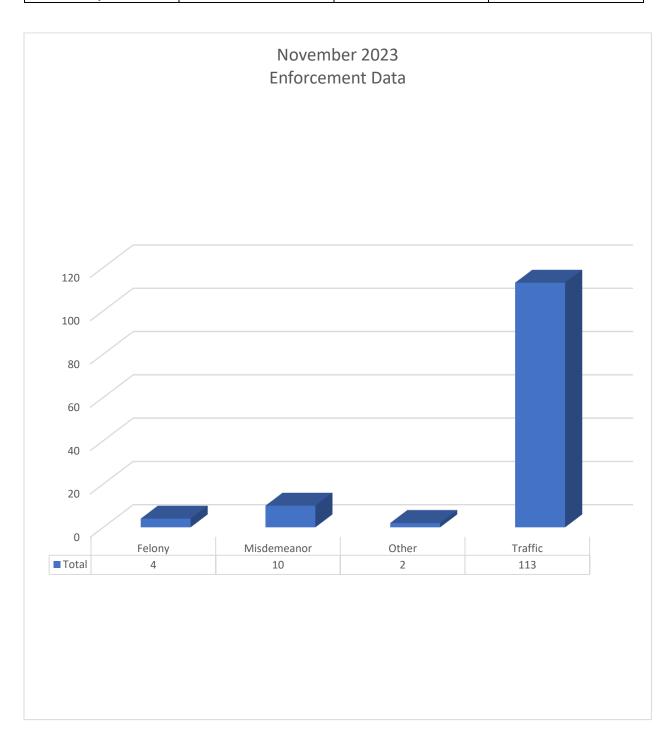

NEW CASTLE CITY
POLICE DEPARTMENT
MONTHLY REPORT

December 12th, 2023

City Council Report For November of 2023

| Total           | Total Dispatched | Crime Reports         | Field Service Reports |
|-----------------|------------------|-----------------------|-----------------------|
| Complaints      | Calls            | Written               |                       |
| 507             | 299              | 120                   | 153                   |
| Overdose/NARCAN | DUI              | Shooting Outside City | Shooting Inside City  |
| 0/0             | 6                | 0                     | 0                     |