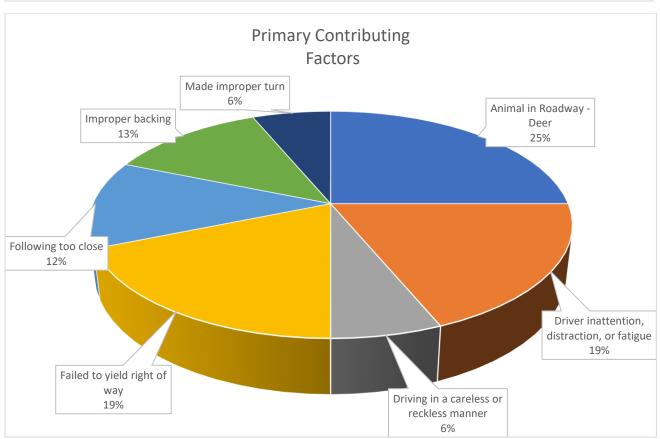

## **Response Time**

Each highlighted incident on the graph involves outliers in response time. In several of the incident types there were multiple outliers that affected the overall response time. Several common causes to these deviations are;

- 1. Responding officer not marked or does not transmit "on scene".
- 2. Officers delay their direct response to check the area around the location for suspects or victims known to have fled the scene.
- 3. Incidents are downgraded after entry but prior to dispatch.