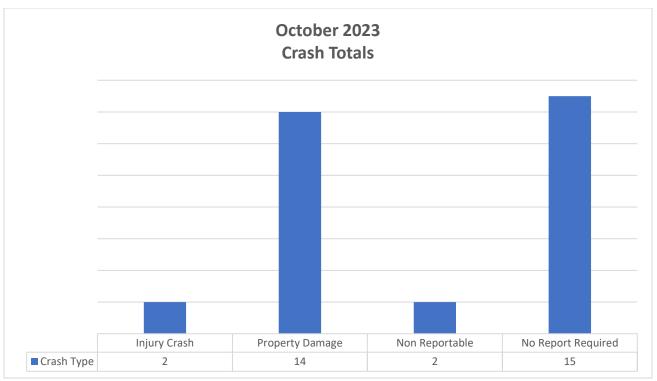

NEW CASTLE CITY
POLICE DEPARTMENT
MONTHLY REPORT

November 14th, 2023

City Council Report For October of 2023

| Total           | Total Dispatched | Crime Reports         | Field Service Reports |
|-----------------|------------------|-----------------------|-----------------------|
| Complaints      | Calls            | Written               |                       |
| 550             | 286              | 140                   | 152                   |
| Overdose/NARCAN | DUI              | Shooting Outside City | Shooting Inside City  |
| 1/0             | 5                | 0                     | 0                     |