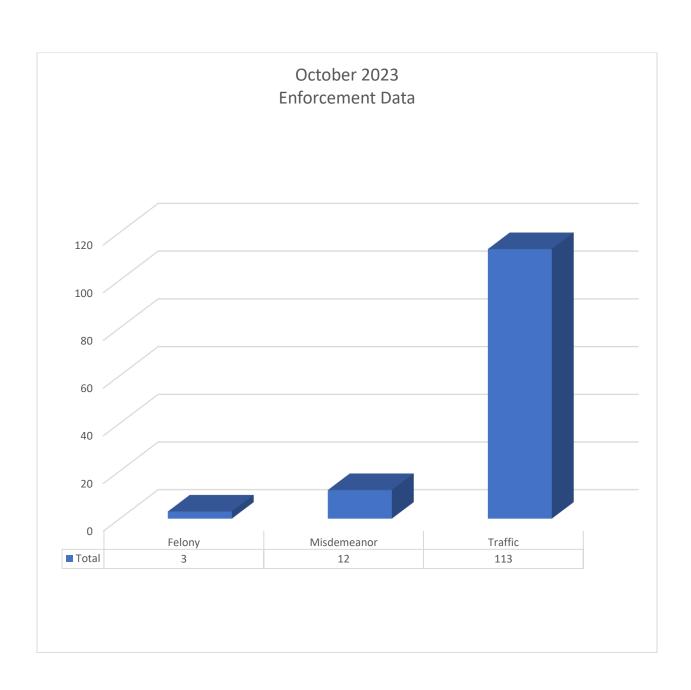

NEW CASTLE CITY
POLICE DEPARTMENT
MONTHLY REPORT

November 14th, 2023

City Council Report For October of 2023

| Total           | Total Dispatched | Crime Reports         | Field Service Reports |
|-----------------|------------------|-----------------------|-----------------------|
| Complaints      | Calls            | Written               |                       |
| 550             | 286              | 140                   | 152                   |
| Overdose/NARCAN | DUI              | Shooting Outside City | Shooting Inside City  |
| 1/0             | 5                | 0                     | 0                     |