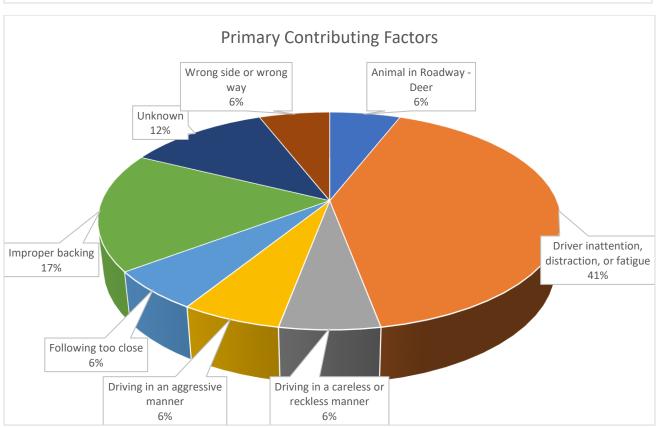

## **Response Time**

Each highlighted incident on the graph involves outliers in response time. In several of the incident types there were multiple outliers that affected the overall response time. Several common causes to these deviations are;

- 1. Responding officer not marked or does not transmit "on scene".
- 2. Officers delay their direct response to check the area around the location for suspects or victims known to have fled the scene.
- 3. Incidents are downgraded after entry but prior to dispatch.