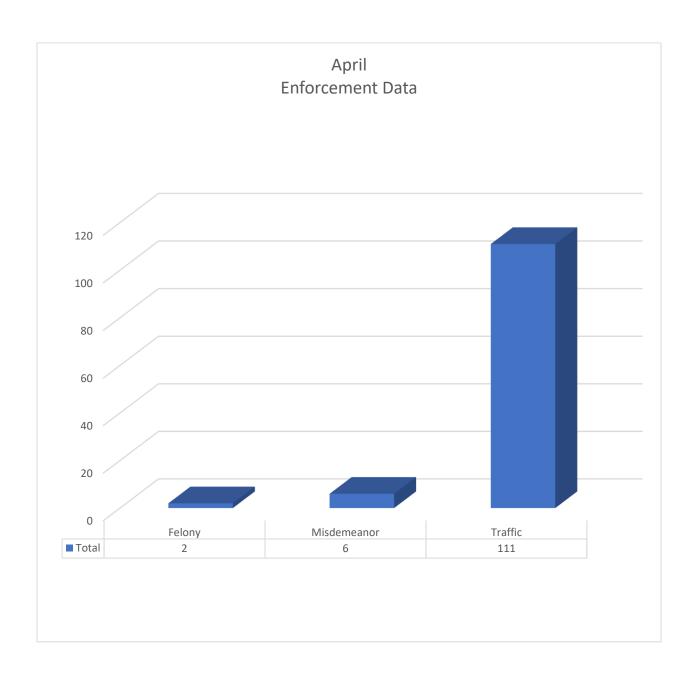

May 14th, 2024

City Council Report For April 2024

| Total           | Total Dispatched | Crime Reports         | Field Service Reports |
|-----------------|------------------|-----------------------|-----------------------|
| Complaints      | Calls            | Calls Written         |                       |
| 497             | 300              | 106                   | 179                   |
| Overdose/NARCAN | DUI              | Shooting Outside City | Shooting Inside City  |
| 1/1             | 3                | 0                     | 0                     |