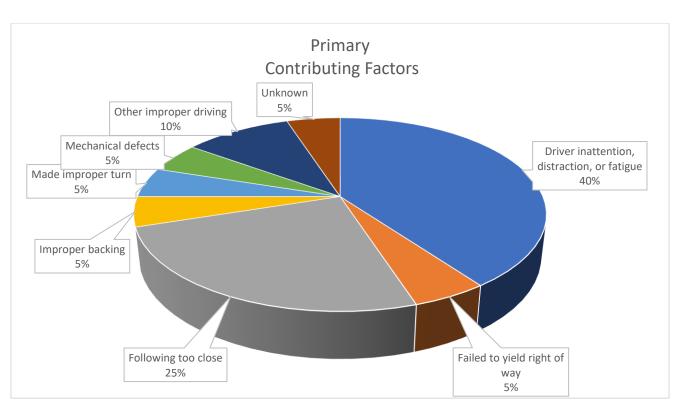

## **Response Time**

Each highlighted incident on the graph involves outliers in response time. In several of the incident types there were multiple outliers that affected the overall response time. Several common causes to these deviations are;

- 1. Responding officer not marked or does not transmit "on scene".
- 2. Officers delay their direct response to check the area around the location for suspects or victims known to have fled the scene.
- 3. Incidents are downgraded after entry but prior to dispatch.