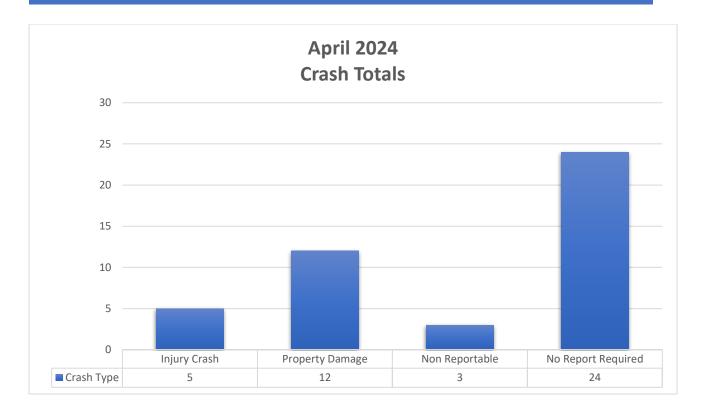

May 14th, 2024

City Council Report For April 2024

| Total           | Total Dispatched | Crime Reports         | Field Service Reports |
|-----------------|------------------|-----------------------|-----------------------|
| Complaints      | Calls            | Calls Written         |                       |
| 497             | 300              | 106                   | 179                   |
| Overdose/NARCAN | DUI              | Shooting Outside City | Shooting Inside City  |
| 1/1             | 3                | 0                     | 0                     |