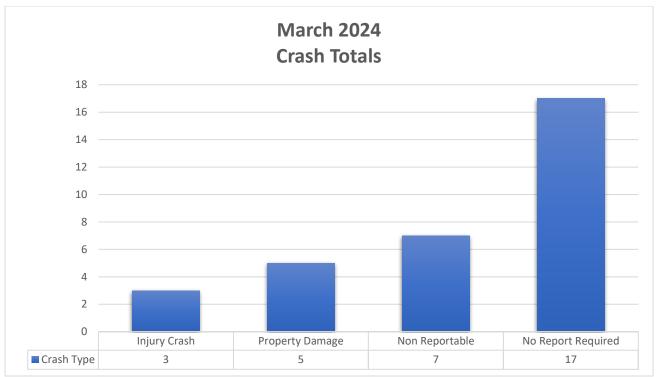

| <u>11</u>  |
| Trespass                 | <u>5</u>        | <u>Z</u>   |
| Disorderly Conduct       | 2               | 2          |
| Other                    | 310             | <u>287</u> |
|                          | 378             | 359        |
|                          | PART III CRIMES |            |
| Crime                    | 2024            | 2023       |
| Alarm                    | <u>75</u>       | <u>81</u>  |
| Animal Control           | 3               | 4          |
| Recovered Property       | Z               | 2          |
| Service                  | <u>188</u>      | <u>184</u> |
| Suspicious Per/Veh       | <u>63</u>       | <u>60</u>  |
|                          | 336             | 336        |
|                          | 757             | 740        |





# March 2024 Quality of Life Calls

| Crime Type / Location             | Total |
|-----------------------------------|-------|
| Airport Plaza Shopping Ctr        | 16    |
| Disorderly person                 | 3     |
| Drug Violation                    | 1     |
| Drunk/Intoxication                | 1     |
| Harassment - In Progress          | 1     |
| Suspicious person                 | 3     |
| Theft - In Progress               | 2     |
| Theft - Just Occurred             | 1     |
| Traffic Violation                 | 1     |
| Trespass - In Progress            | 3     |
| Baldton                           | 1     |
| Suspicious person                 | 1     |
| Boothhurst                        | 1     |
| Harassment - In Progress          | 1     |
| Buttonwood