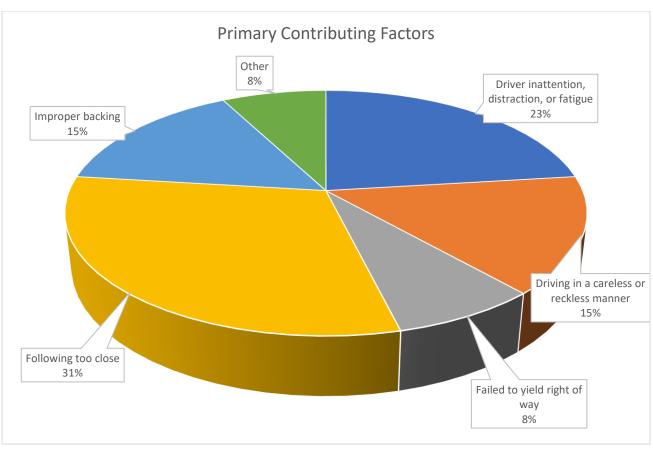

| <u>11</u>  |
| Trespass                 | <u>5</u>        | <u>Z</u>   |
| Disorderly Conduct       | 2               | 2          |
| Other                    | 310             | <u>287</u> |
|                          | 378             | 359        |
|                          | PART III CRIMES |            |
| Crime                    | 2024            | 2023       |
| Alarm                    | <u>75</u>       | <u>81</u>  |
| Animal Control           | 3               | 4          |
| Recovered Property       | Z               | 2          |
| Service                  | <u>188</u>      | <u>184</u> |
| Suspicious Per/Veh       | <u>63</u>       | <u>60</u>  |
|                          | 336             | 336        |
|                          | 757             | 740        |





# March 2024 Quality of Life Calls

| Crime Type / Location             | Total |
|-----------------------------------|-------|
| Airport Plaza Shopping Ctr        | 16    |
| Disorderly person                 | 3     |
| Drug Violation                    | 1     |
| Drunk/Intoxication                | 1     |
| Harassment - In Progress          | 1     |
| Suspicious person                 | 3     |
| Theft - In Progress               | 2     |
| Theft - Just Occurred             | 1     |
| Traffic Violation                 | 1     |
| Trespass - In Progress            | 3     |
| Baldton                           | 1     |
| Suspicious person                 | 1     |
| Boothhurst                        | 1     |
| Harassment - In Progress          | 1     |
| Buttonwood