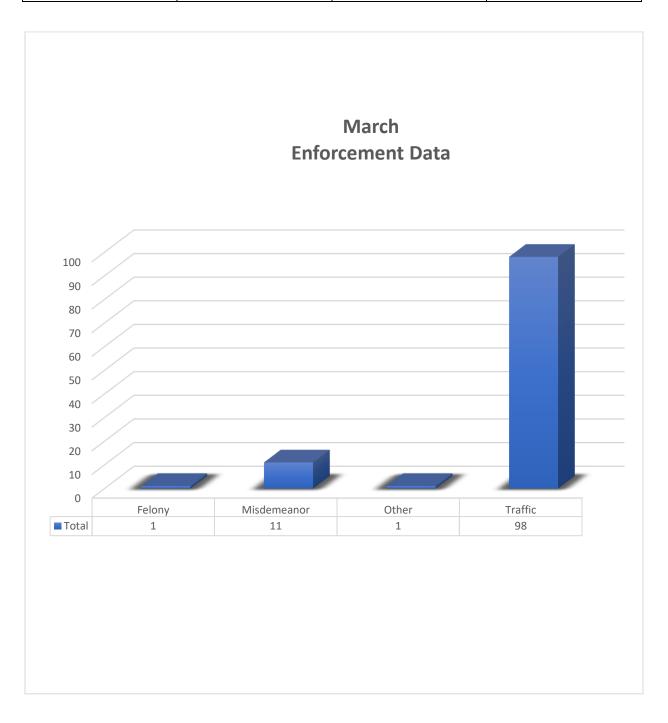

April 9th, 2024

City Council Report For March 2024

| Total           | Total Dispatched | Crime Reports         | Field Service Reports |
|-----------------|------------------|-----------------------|-----------------------|
| Complaints      | Calls            | Written               |                       |
| 444             | 288              | 109                   | 171                   |
| Overdose/NARCAN | DUI              | Shooting Outside City | Shooting Inside City  |
| 1/1             | 3                | 1                     | 0                     |



# March 2024 YTD Crime Statistics

| Crime                    | 2024            | 2023       |
|--------------------------|-----------------|------------|
| Kidnap                   | 1               | <u>0</u>   |
| Rape                     | 1               | 0          |
| Robbery                  | <u>0</u>        | <u>1</u>   |
| Assault/Aggravated       | 3               | 4          |
| Burglary                 | 1               | 1          |
| Theft                    | 33              | <u>35</u>  |
| Theft/Auto               | <u>1</u>        | <u>0</u>   |
| All Other                | <u>3</u>        | 4          |
|                          | 43              | 45         |
|                          | PART II CRIMES  |            |
| Crime                    | 2024